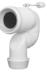

F950199

Plastic outlet bend 90°, to be installed only on shifted BTW bowl

F951299

Eccentric adapter for outlet +/- 40mm.