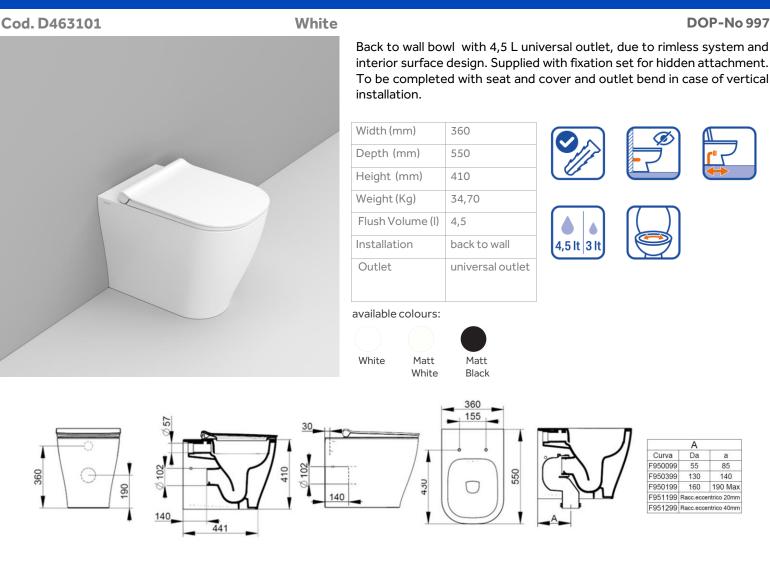

# MIRTO BTW BOWL



#### SEAT and COVER (NOT INCLUDE





metal hinges and quick take-off

Normal closing seat and cover with metal hinges.

**S463301** Soft closing seat and cover with

### PROVIDED FIXINGS / ACCESSORIES



**F953299** Fixation set for hidden BTW installation

## NOT PROVIDED FIXINGS / ACCESSORIES / SPARE PARTS



S463201





| F950099 |  |
|---------|--|

Plastic 'S' outlet bend 90°

| FS  | 50099                 |
|-----|-----------------------|
| Pla | astic outlet bend 90° |



F950199

Plastic outlet bend 90°, to be installed only on shifted BTW bowl



F951299

Eccentric adapter for outlet +/- 40mm.

### (\* Mandatory)



F951199

Eccentric adapter for outlet +/- 20mm.

Ceramica Dolomite reserves the right to change data sheets and operating characteristics at any time without prior