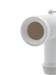

F950199

Plastic outlet bend 90°, to be installed only on shifted BTW bowl

F951299

Eccentric adapter for outlet +/- 40mm.