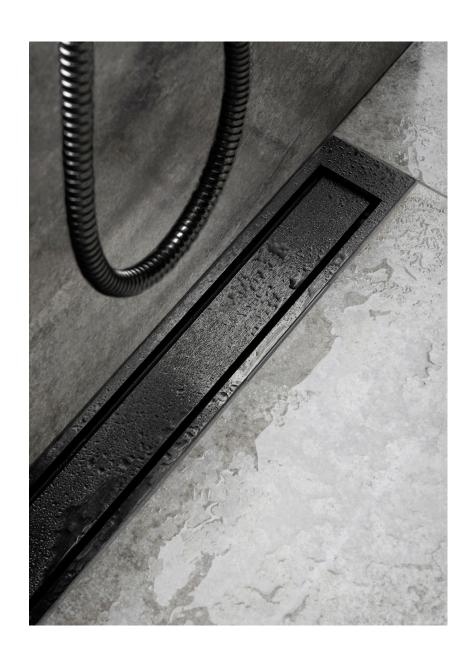

HighLine floor drain | Custom without frame

GlassLine shower screen | with black frame
HighLine floor drain | black
Reframe collection soap shelf with shower wiper, towel bar, hook,
toilet brush, toilet paper holder and spare toilet paper holder | black

Glue a matching floor tile on the base to complete the custom solution.