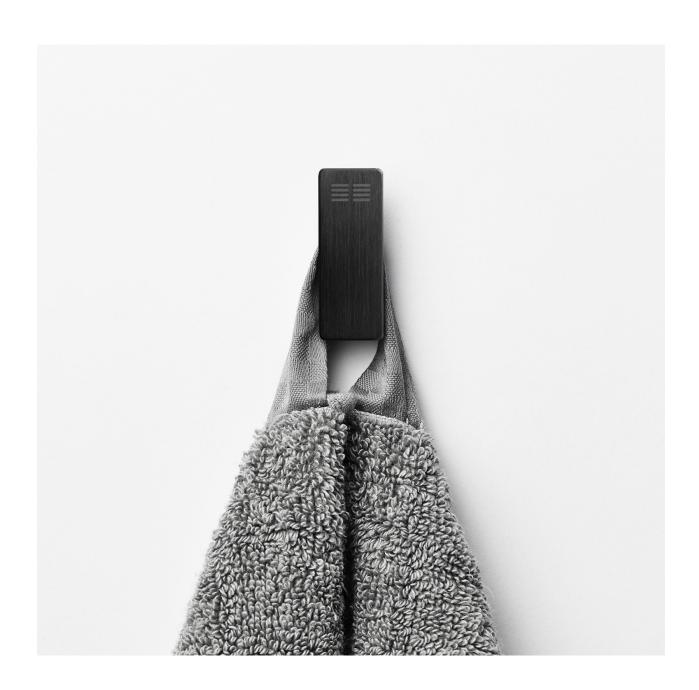

## REFRAME YOUR BATHROOM EXPERIENCE

Reframe Collection by Unidrain is an exclusive and unique series of bathroom accessories designed to give your bathroom a truly Scandinavian look.

The design is timeless and minimalistic.

## MATCHING COLOURS

The Reframe Collection is designed to match the award-winning Unidrain HighLine-series. Choose between five colour options: hand polished or brushed steel, brushed copper, brass or black.

## SOAP SHELF AND SHOWER WIPER

Besides creating a place for your shower essentials, the shelf also provides a fixed home for the shower wiper. Hidden magnets in the wall mount and shower wiper ensure a secure and discrete placement, keeping the wiper handy and easy to access at all times.