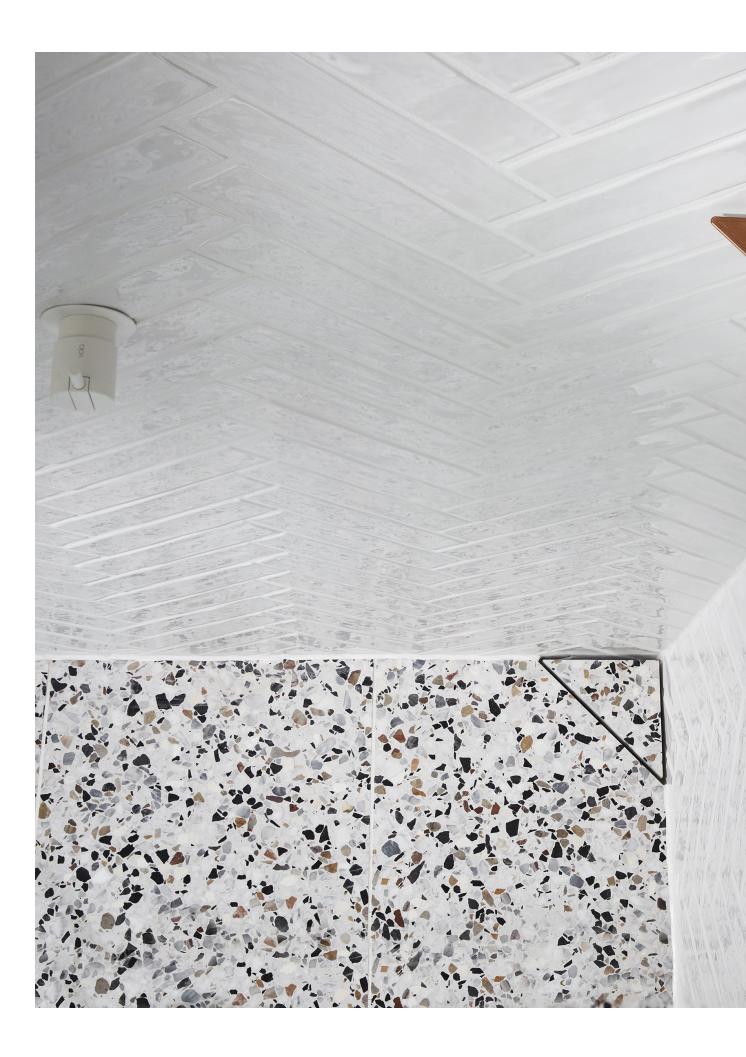

## HIGHLINE CORNER DRAIN

The corner drain is the simple and discreet solution for bathrooms and utility rooms where space is limited. The corner drain comes as steel panel with/without frame and as Custom tile solution. The frame is optional but is designed to emphasise the exclusive design of the floor drain. The height of the frame (10, 12 or 25 mm) depends on the thickness of the floor tile.

Glue a matching floor tile on the base to complete the custom solution.