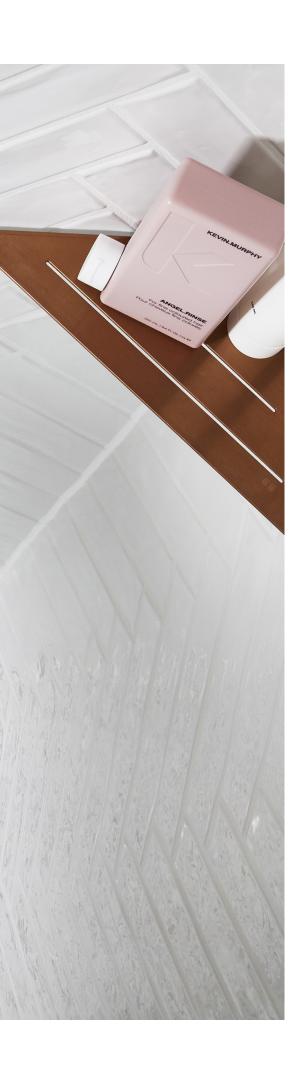

# HIGHLINE PANEL

HighLine panel comes in five colours: Brushed or hand polished stainless steel, brushed black, brushed brass and brushed copper.

Reframe Collection toilet brush, toilet paper holder, soap shelf and wiper | Brass HighLine Colour bespoke floor drain | Brass

## MATCHING COLOURS

The Reframe Collection is designed to match the award-winning Unidrain HighLine-series. Choose between five colour options: hand polished or brushed steel, brushed copper, brass or black.