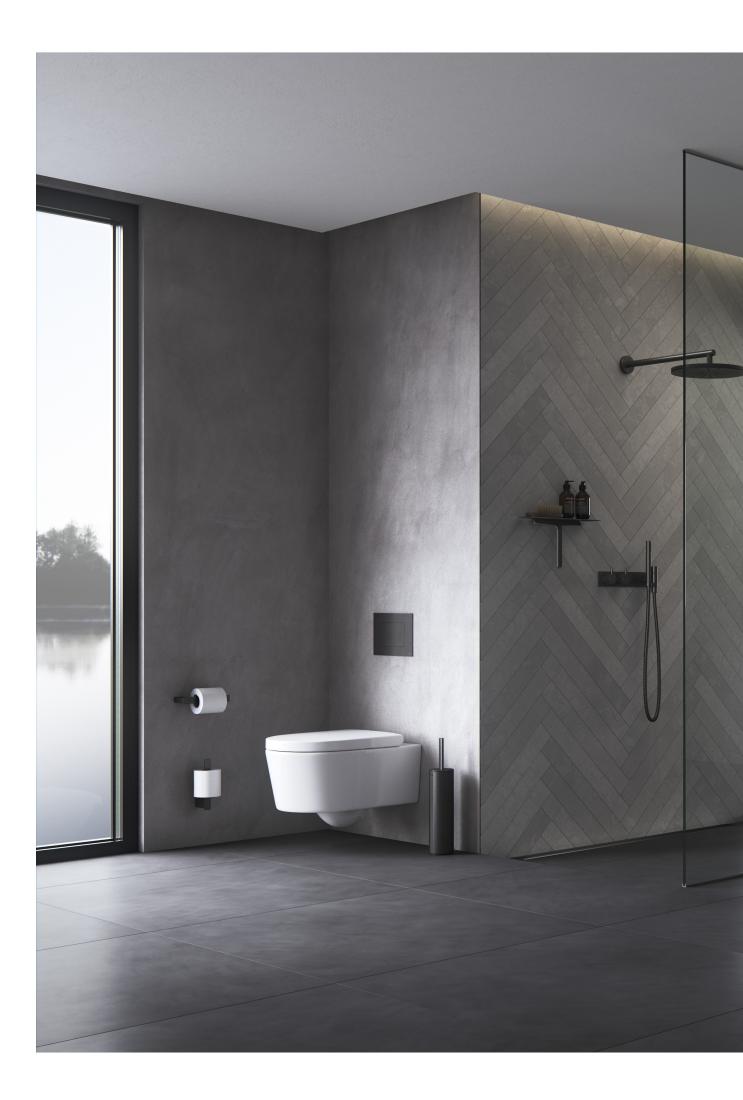

## REFRAME YOUR BATHROOM EXPERIENCE

Reframe Collection by Unidrain is an exclusive and unique series of bathroom accessories designed to give your bathroom a truly Scandinavian look.

The design is timeless and minimalistic.

## MATCHING COLOURS

The Reframe Collection is designed to match the award-winning Unidrain HighLine-series. Choose between five colour options: hand polished or brushed steel, brushed copper, brass or black.

## SOAP SHELF AND SHOWER WIPER

Besides creating a place for your shower essentials, the shelf also provides a fixed home for the shower wiper. Hidden magnets in the wall mount and shower wiper ensure a secure and discrete placement, keeping the wiper handy and easy to access at all times.