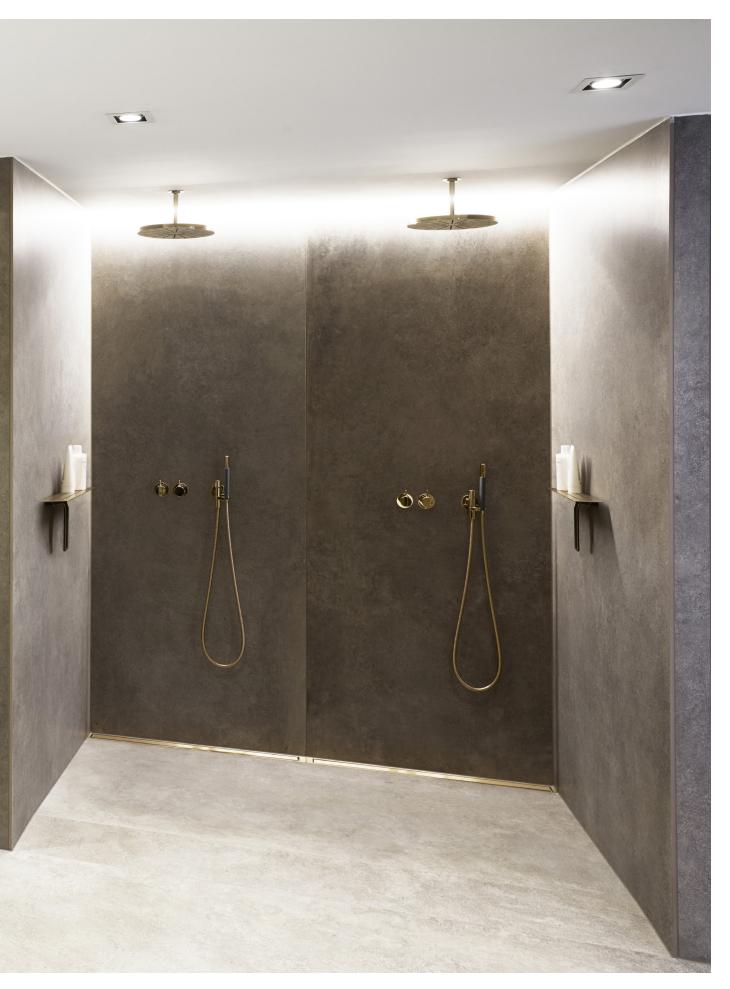

# HIGHLINE PANEL

HighLine panel comes in five colours: Brushed or hand polished stainless steel, brushed black, brushed brass and brushed copper.

Reframe Collection toilet brush, toilet paper holder, soap shelf and wiper | Brass HighLine Colour bespoke floor drain | Brass

HighLine floor drain | Custom without frame

GlassLine shower screen | with black frame
HighLine floor drain | black
Reframe collection soap shelf with shower wiper, towel bar, hook,
toilet brush, toilet paper holder and spare toilet paper holder | black