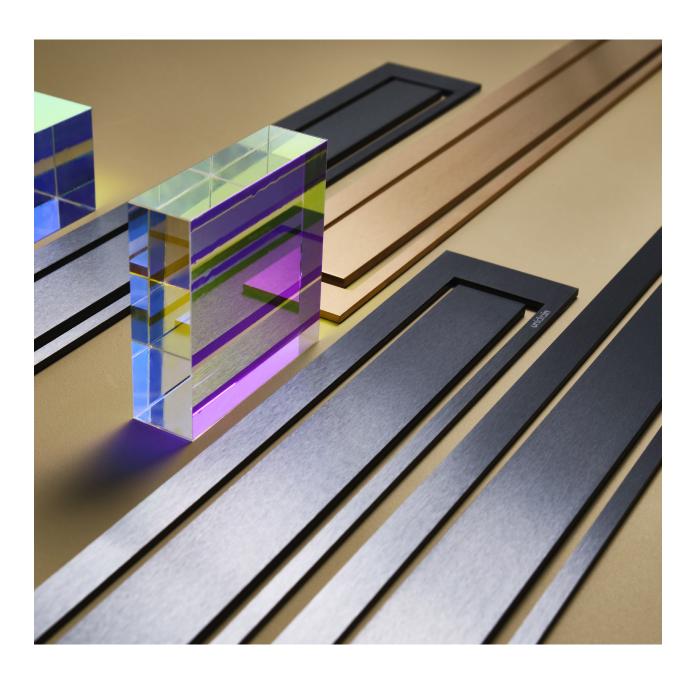

# HIGHLINE PANEL

HighLine panel comes in five colours: Brushed or hand polished stainless steel, brushed black, brushed brass and brushed copper.

Reframe Collection toilet brush, toilet paper holder, soap shelf and wiper | Brass HighLine Colour bespoke floor drain | Brass

## MATCHING COLOURS

The Reframe Collection is designed to match the award-winning Unidrain HighLine-series. Choose between five colour options: hand polished or brushed steel, brushed copper, brass or black.