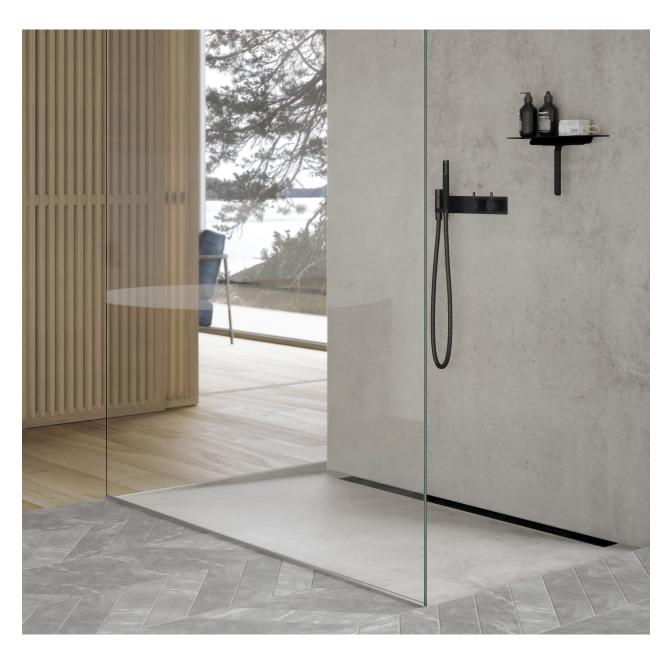

## GLASSLINE - STATE OF THE ART

Unidrain GlassLine is a glass wall solution with an integrated floor drain and built-in slope, securing an easy installation and water tight solution. Only a discreet steel frame is visible along the wall and floor, showcasing the elegant lines and providing a timeless look. Glass surfaces are treated with Cleantec for easier maintenance.

Top rail | steel

Integrated floor drain

GlassLine shower screen | Transparent GlassLine shower door HighLine floor drain | Panel brushed steel

GlassLine shower screen HighLine floor drain | Custom tile solution