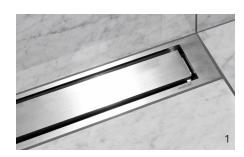

## HIGHLINE SERIES

HighLine is Unidrain's exclusive, award-winning series. The series is avilable in both solid steel panels, and a discreet solution with a floor tile of your own choice.

- 1 HIGHLINE | PANEL with frame
- 2 HIGHLINE | CUSTOM without frame, A floor tile of your own choice is placed on the top.
- 3 HIGHLINE | CUSTOM with frame
- 4 HIGHLINE | CASSETTE with frame, with edges on all sides for use with any material. Ideal for terrazzo.

# HIGHLINE PANEL

HighLine panel comes in five colours: Brushed or hand polished stainless steel, brushed black, brushed brass and brushed copper.

Reframe Collection toilet brush, toilet paper holder, soap shelf and wiper | Brass HighLine Colour bespoke floor drain | Brass