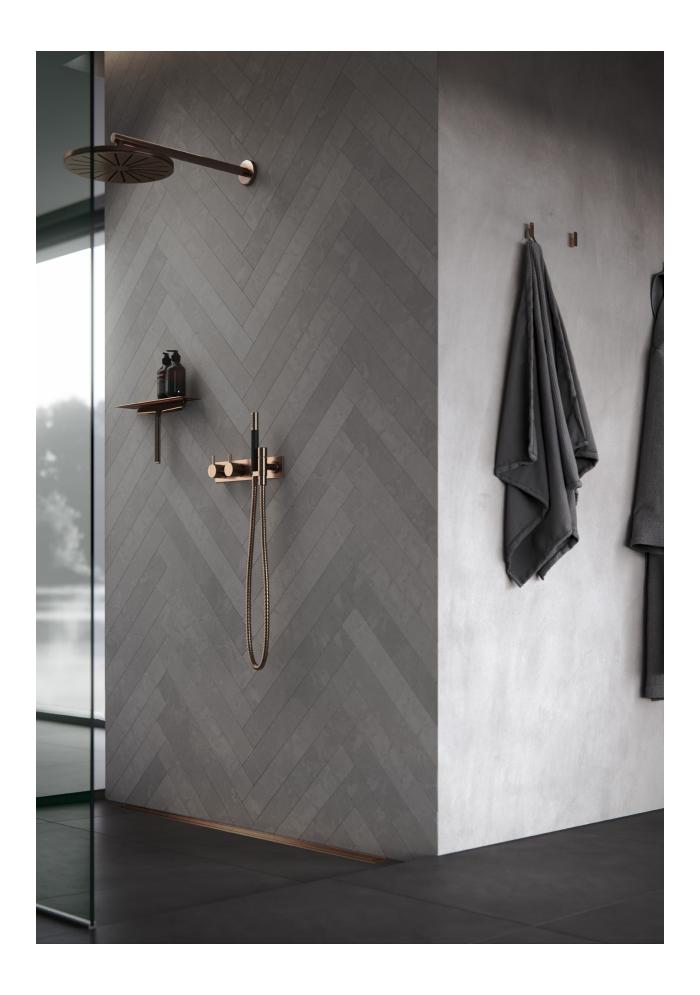

# HIGHLINE PANEL

HighLine panel comes in five colours: Brushed or hand polished stainless steel, brushed black, brushed brass and brushed copper.

Reframe Collection toilet brush, toilet paper holder, soap shelf and wiper | Brass HighLine Colour bespoke floor drain | Brass

## MATCHING COLOURS

The Reframe Collection is designed to match the award-winning Unidrain HighLine-series. Choose between five colour options: hand polished or brushed steel, brushed copper, brass or black.

## SOAP SHELF AND SHOWER WIPER

Besides creating a place for your shower essentials, the shelf also provides a fixed home for the shower wiper. Hidden magnets in the wall mount and shower wiper ensure a secure and discrete placement, keeping the wiper handy and easy to access at all times.