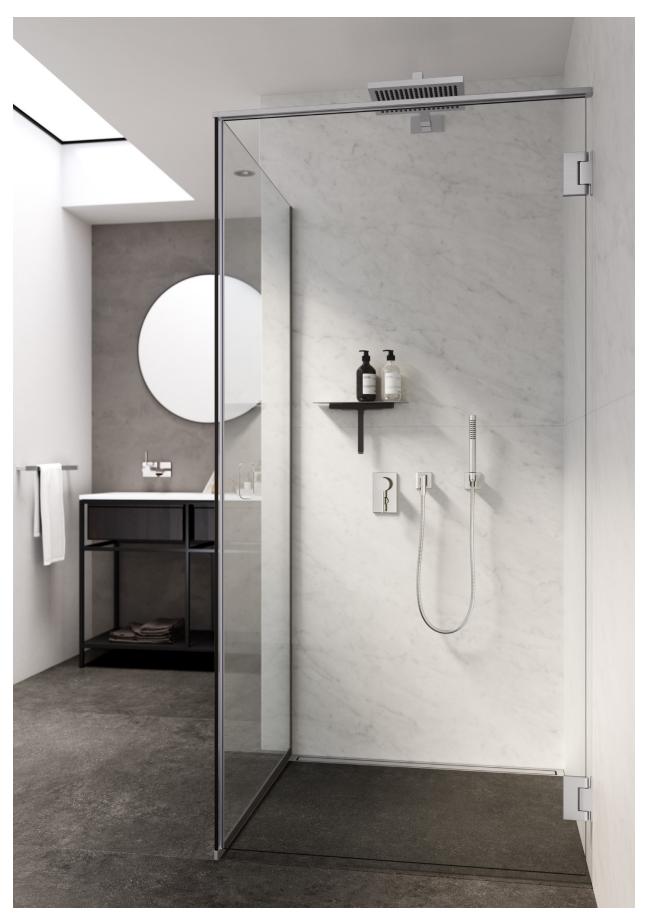

HighLine floor drain | Custom without frame

GlassLine shower screen | with black frame
HighLine floor drain | black
Reframe collection soap shelf with shower wiper, towel bar, hook,
toilet brush, toilet paper holder and spare toilet paper holder | black

Top rail | steel

Integrated floor drain

GlassLine shower screen | Transparent GlassLine shower door HighLine floor drain | Panel brushed steel

GlassLine shower screen HighLine floor drain | Custom tile solution