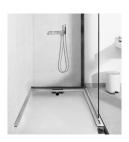

## GLASSLINE - STATE OF THE ART

Unidrain GlassLine is a glass wall solution with an integrated floor drain and built-in slope, securing an easy installation and water tight solution. Only a discreet steel frame is visible along the wall and floor, showcasing the elegant lines and providing a timeless look. Glass surfaces are treated with Cleantec for easier maintenance.

Top rail | steel

Integrated floor drain

GlassLine shower screen | Transparent GlassLine shower door HighLine floor drain | Panel brushed steel

GlassLine shower screen HighLine floor drain | Custom tile solution