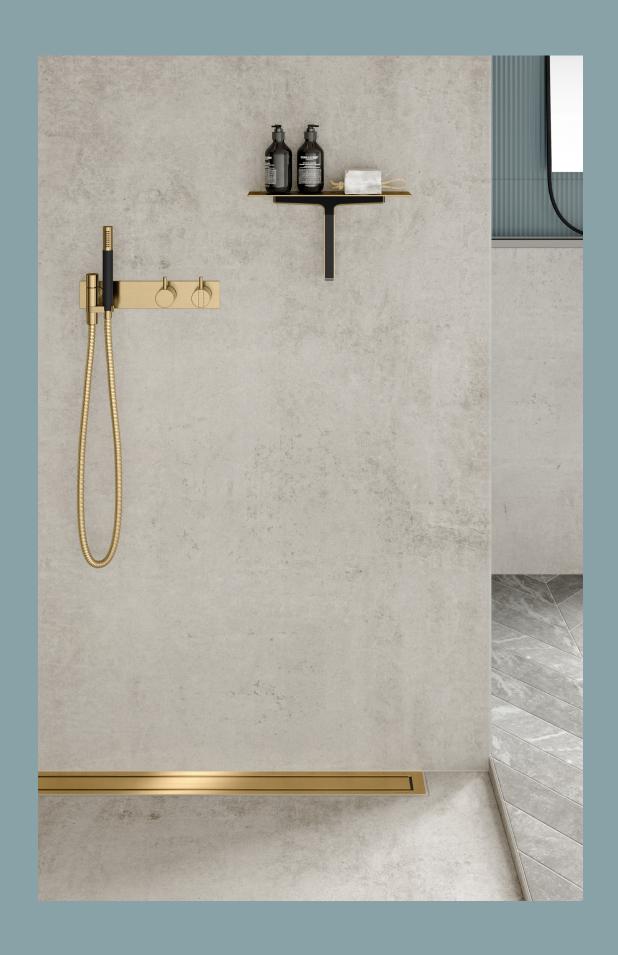

## SOAP SHELF AND SHOWER WIPER

Besides creating a place for your shower essentials, the shelf also provides a fixed home for the shower wiper. Hidden magnets in the wall mount and shower wiper ensure a secure and discrete placement, keeping the wiper handy and easy to access at all times.