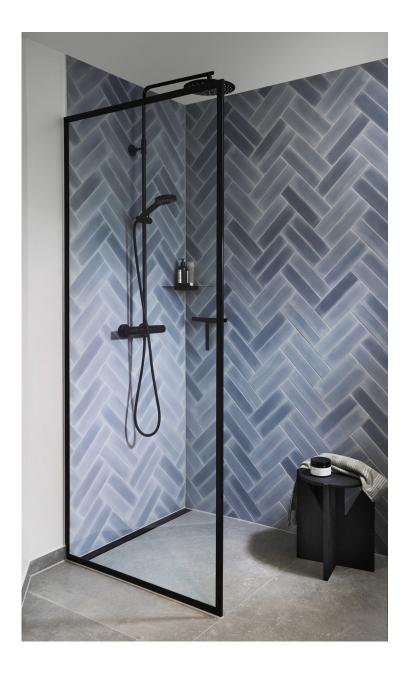

## GLASSLINE - STATE OF THE ART

Unidrain GlassLine is a glass wall solution with an integrated floor drain and built-in slope, securing an easy installation and water tight solution. Only a discreet steel frame is visible along the wall and floor, showcasing the elegant lines and providing a timeless look. Glass surfaces are treated with Cleantec for easier maintenance.

Top rail | steel

Integrated floor drain

GlassLine shower screen | Transparent GlassLine shower door HighLine floor drain | Panel brushed steel

GlassLine shower screen HighLine floor drain | Custom tile solution