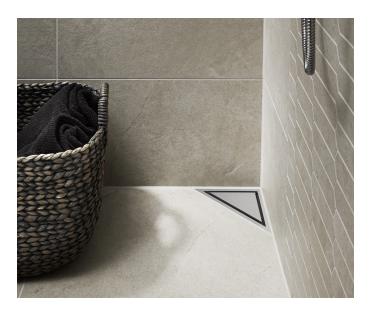

## GLASSLINE - STATE OF THE ART

Unidrain GlassLine is a glass wall solution with an integrated floor drain and built-in slope, securing an easy installation and water tight solution. Only a discreet steel frame is visible along the wall and floor, showcasing the elegant lines and providing a timeless look. Glass surfaces are treated with Cleantec for easier maintenance.

Top rail | steel

Integrated floor drain

GlassLine shower screen | Transparent GlassLine shower door HighLine floor drain | Panel brushed steel

GlassLine shower screen HighLine floor drain | Custom tile solution