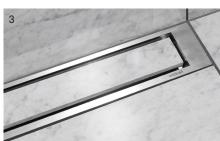

## HIGHLINE SERIES

HighLine is Unidrain's exclusive, award-winning series. The series is avilable in both solid steel panels, and a discreet solution with a floor tile of your own choice.

- 1 HIGHLINE | PANEL with frame
- 2 HIGHLINE | CUSTOM without frame, A floor tile of your own choice is placed on the top.
- 3 HIGHLINE | CUSTOM with frame
- 4 HIGHLINE | CASSETTE with frame, with edges on all sides for use with any material. Ideal for terrazzo.

HighLine floor drain | Custom without frame

GlassLine shower screen | with black frame
HighLine floor drain | black
Reframe collection soap shelf with shower wiper, towel bar, hook,
toilet brush, toilet paper holder and spare toilet paper holder | black