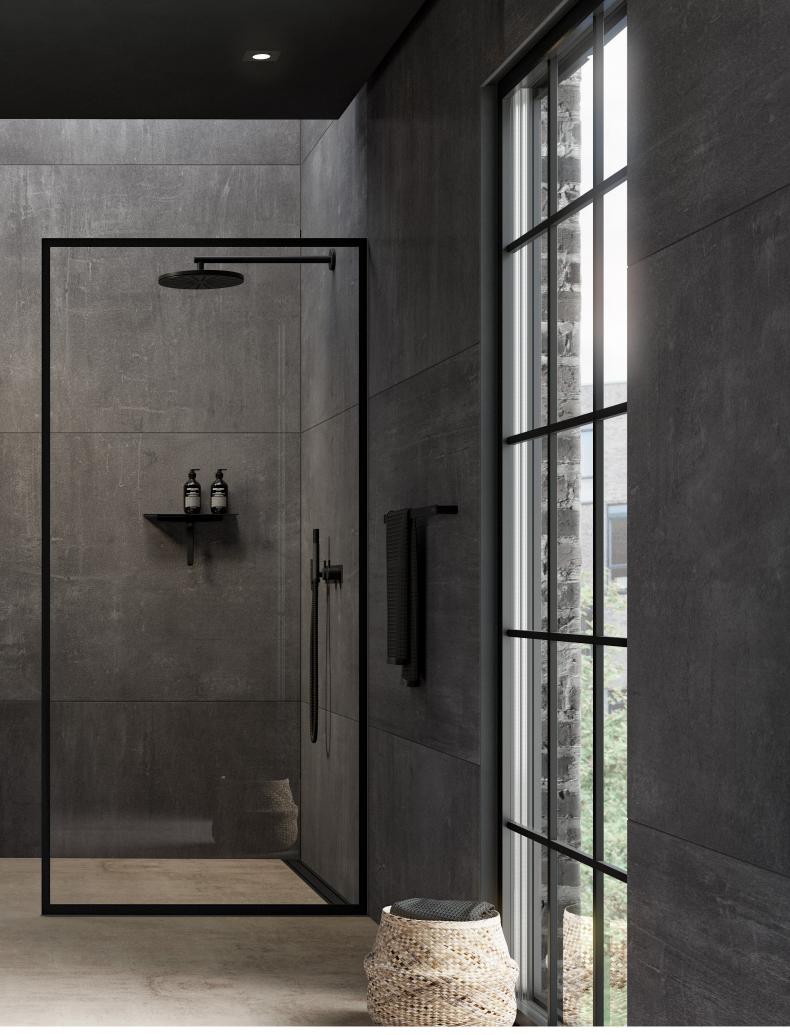

## GLASSLINE - STATE OF THE ART

Unidrain GlassLine is a glass wall solution with an integrated floor drain and built-in slope, securing an easy installation and water tight solution. Only a discreet steel frame is visible along the wall and floor, showcasing the elegant lines and providing a timeless look. Glass surfaces are treated with Cleantec for easier maintenance.

Top rail | steel

Integrated floor drain

GlassLine shower screen | Transparent GlassLine shower door HighLine floor drain | Panel brushed steel

GlassLine shower screen HighLine floor drain | Custom tile solution

## SOAP SHELF AND SHOWER WIPER

Besides creating a place for your shower essentials, the shelf also provides a fixed home for the shower wiper. Hidden magnets in the wall mount and shower wiper ensure a secure and discrete placement, keeping the wiper handy and easy to access at all times.