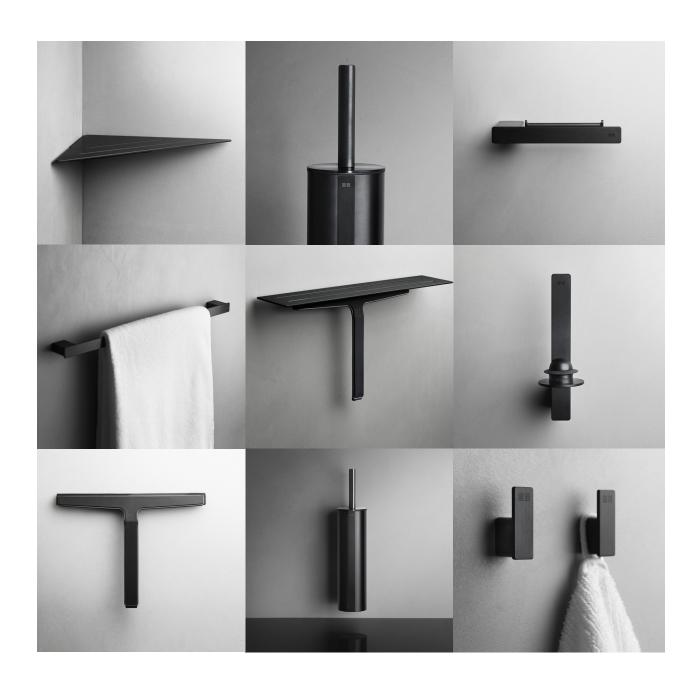

## REFRAME YOUR BATHROOM EXPERIENCE

Reframe Collection by Unidrain is an exclusive and unique series of bathroom accessories designed to give your bathroom a truly Scandinavian look.

The design is timeless and minimalistic.

## MATCHING COLOURS

The Reframe Collection is designed to match the award-winning Unidrain HighLine-series. Choose between five colour options: hand polished or brushed steel, brushed copper, brass or black.

## SOAP SHELF AND SHOWER WIPER

Besides creating a place for your shower essentials, the shelf also provides a fixed home for the shower wiper. Hidden magnets in the wall mount and shower wiper ensure a secure and discrete placement, keeping the wiper handy and easy to access at all times.