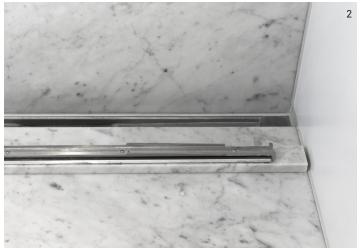

## HIGHLINE CORNER DRAIN

The corner drain is the simple and discreet solution for bathrooms and utility rooms where space is limited. The corner drain comes as steel panel with/without frame and as Custom tile solution. The frame is optional but is designed to emphasise the exclusive design of the floor drain. The height of the frame (10, 12 or 25 mm) depends on the thickness of the floor tile.

Glue a matching floor tile on the base to complete the custom solution.