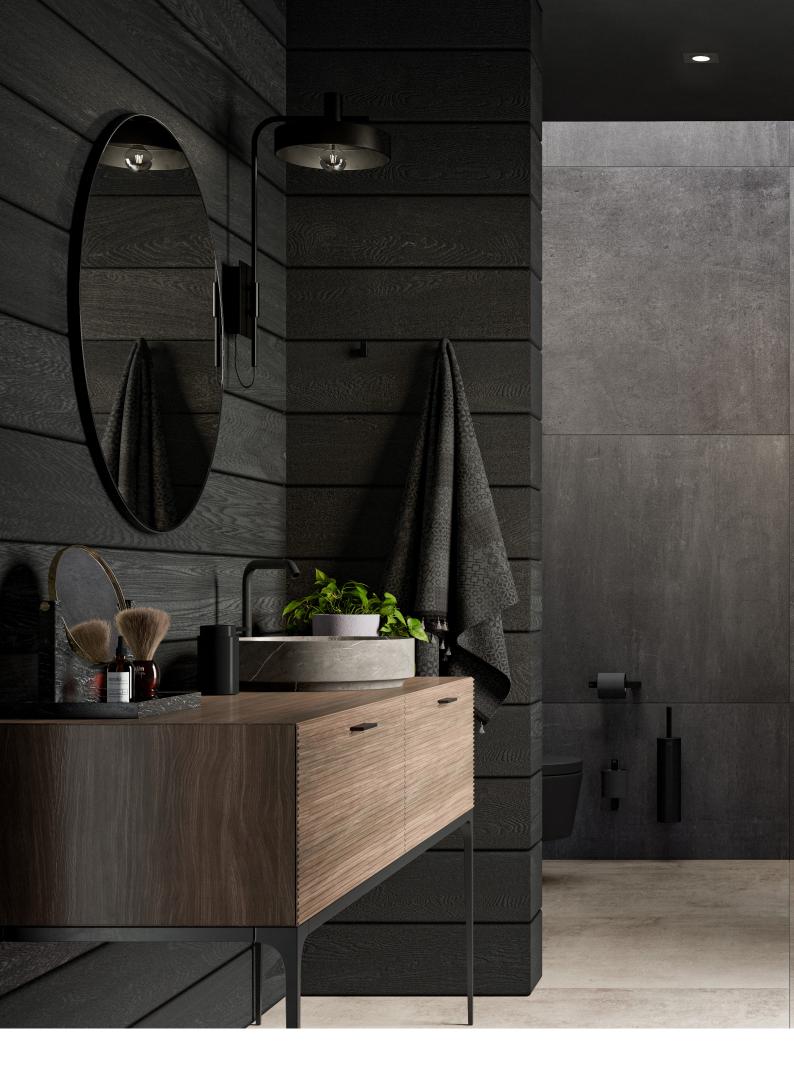

# HIGHLINE PANEL

HighLine panel comes in five colours: Brushed or hand polished stainless steel, brushed black, brushed brass and brushed copper.

Reframe Collection toilet brush, toilet paper holder, soap shelf and wiper | Brass HighLine Colour bespoke floor drain | Brass

HighLine floor drain | Custom without frame

GlassLine shower screen | with black frame
HighLine floor drain | black
Reframe collection soap shelf with shower wiper, towel bar, hook,
toilet brush, toilet paper holder and spare toilet paper holder | black