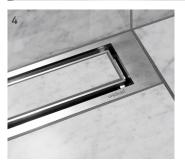

## HIGHLINE SERIES

HighLine is Unidrain's exclusive, award-winning series. The series is avilable in both solid steel panels, and a discreet solution with a floor tile of your own choice.

- 1 HIGHLINE | PANEL with frame
- 2 HIGHLINE | CUSTOM without frame, A floor tile of your own choice is placed on the top.
- 3 HIGHLINE | CUSTOM with frame
- 4 HIGHLINE | CASSETTE with frame, with edges on all sides for use with any material. Ideal for terrazzo.

HighLine floor drain | Custom without frame

GlassLine shower screen | with black frame
HighLine floor drain | black
Reframe collection soap shelf with shower wiper, towel bar, hook,
toilet brush, toilet paper holder and spare toilet paper holder | black