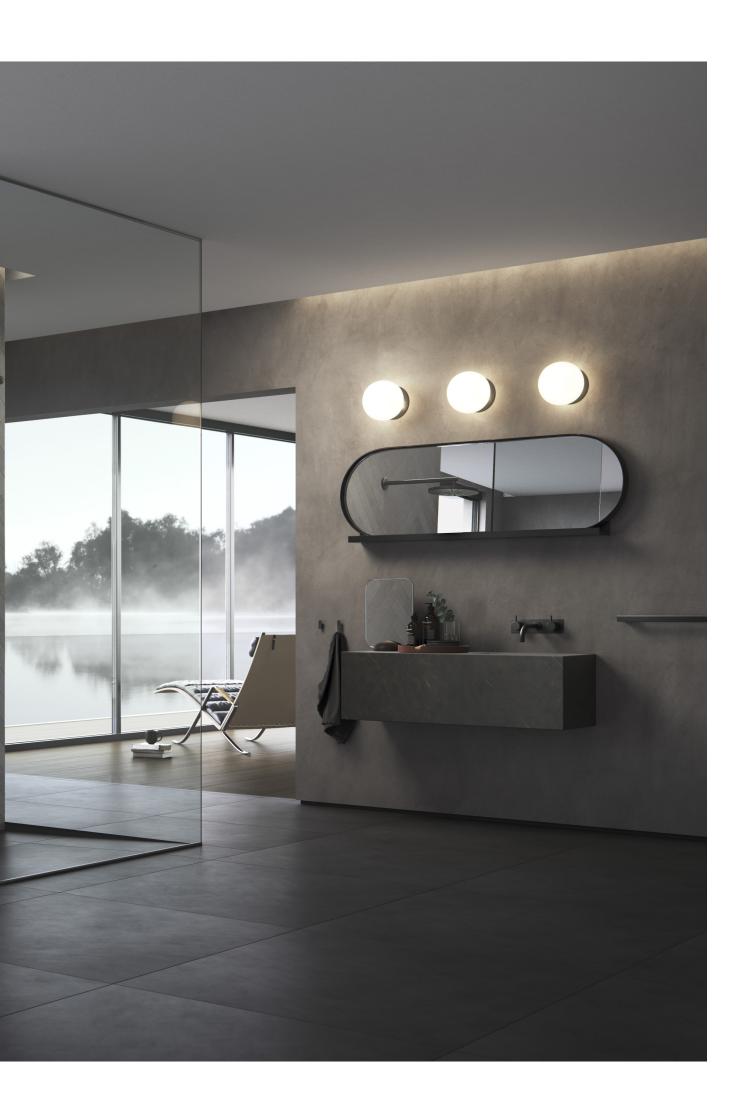

## REFRAME YOUR BATHROOM EXPERIENCE

Reframe Collection by Unidrain is an exclusive and unique series of bathroom accessories designed to give your bathroom a truly Scandinavian look.

The design is timeless and minimalistic.

## MATCHING COLOURS

The Reframe Collection is designed to match the award-winning Unidrain HighLine-series. Choose between five colour options: hand polished or brushed steel, brushed copper, brass or black.