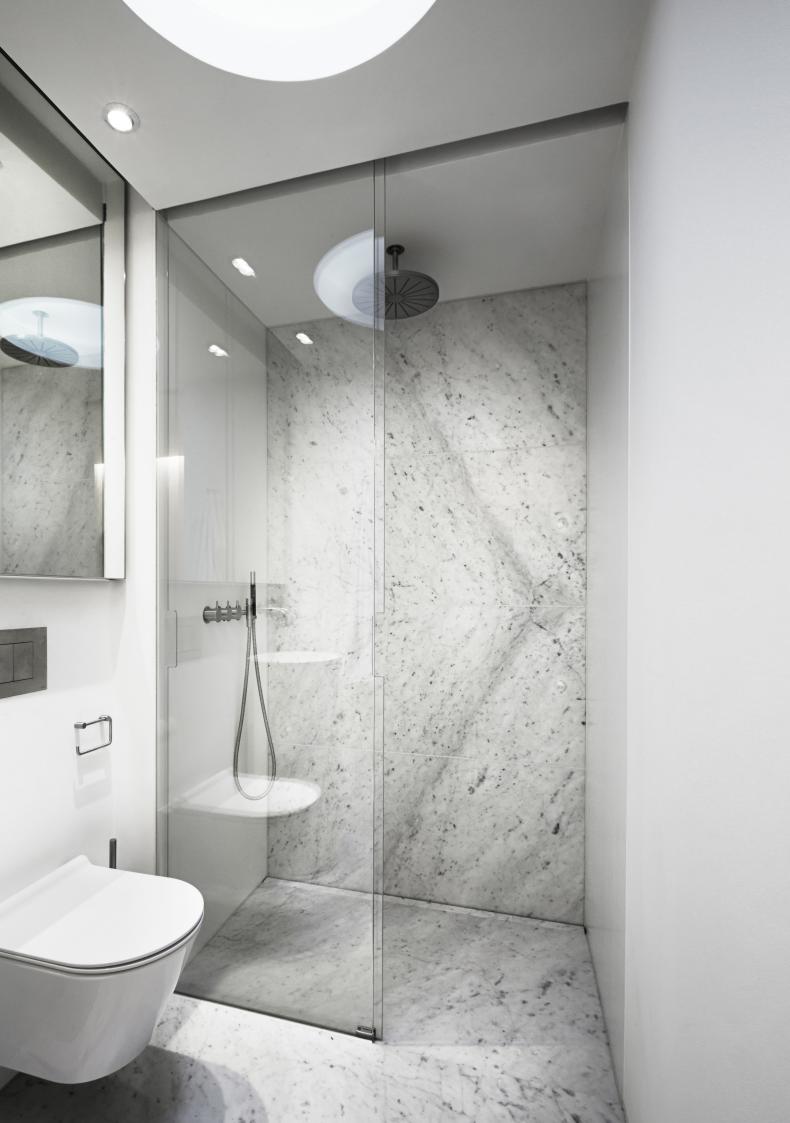

## GLASSLINE - STATE OF THE ART

Unidrain GlassLine is a glass wall solution with an integrated floor drain and built-in slope, securing an easy installation and water tight solution. Only a discreet steel frame is visible along the wall and floor, showcasing the elegant lines and providing a timeless look. Glass surfaces are treated with Cleantec for easier maintenance.

Top rail | steel

Integrated floor drain

GlassLine shower screen | Transparent GlassLine shower door HighLine floor drain | Panel brushed steel

GlassLine shower screen HighLine floor drain | Custom tile solution