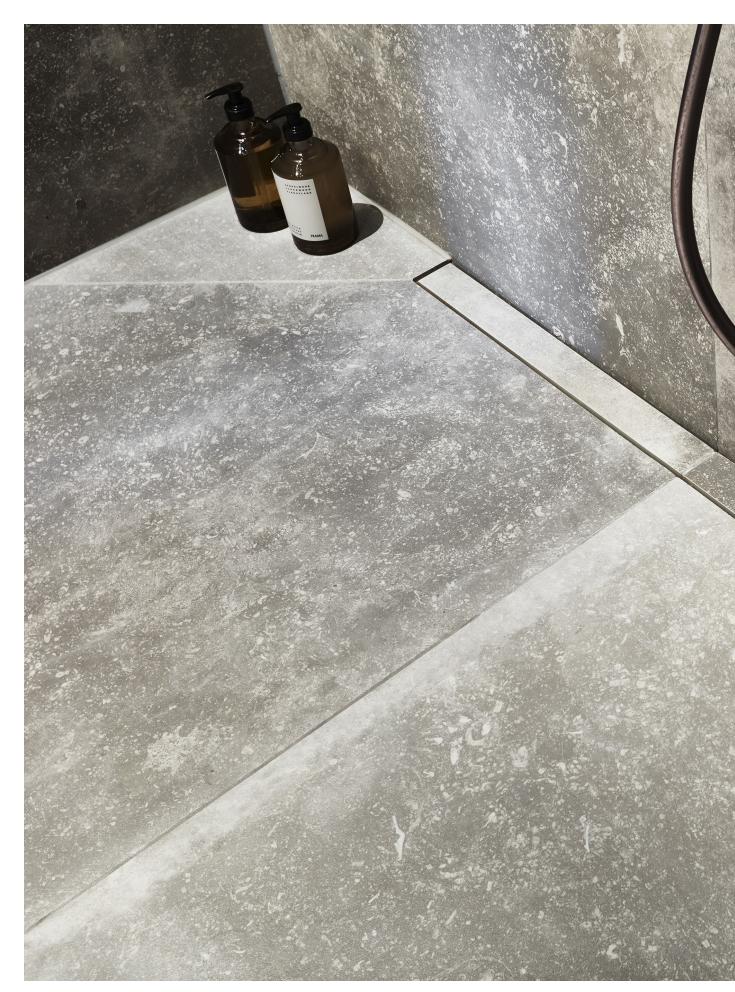

HighLine floor drain | Custom without frame

GlassLine shower screen | with black frame
HighLine floor drain | black
Reframe collection soap shelf with shower wiper, towel bar, hook,
toilet brush, toilet paper holder and spare toilet paper holder | black

Glue a matching floor tile on the base to complete the custom solution.