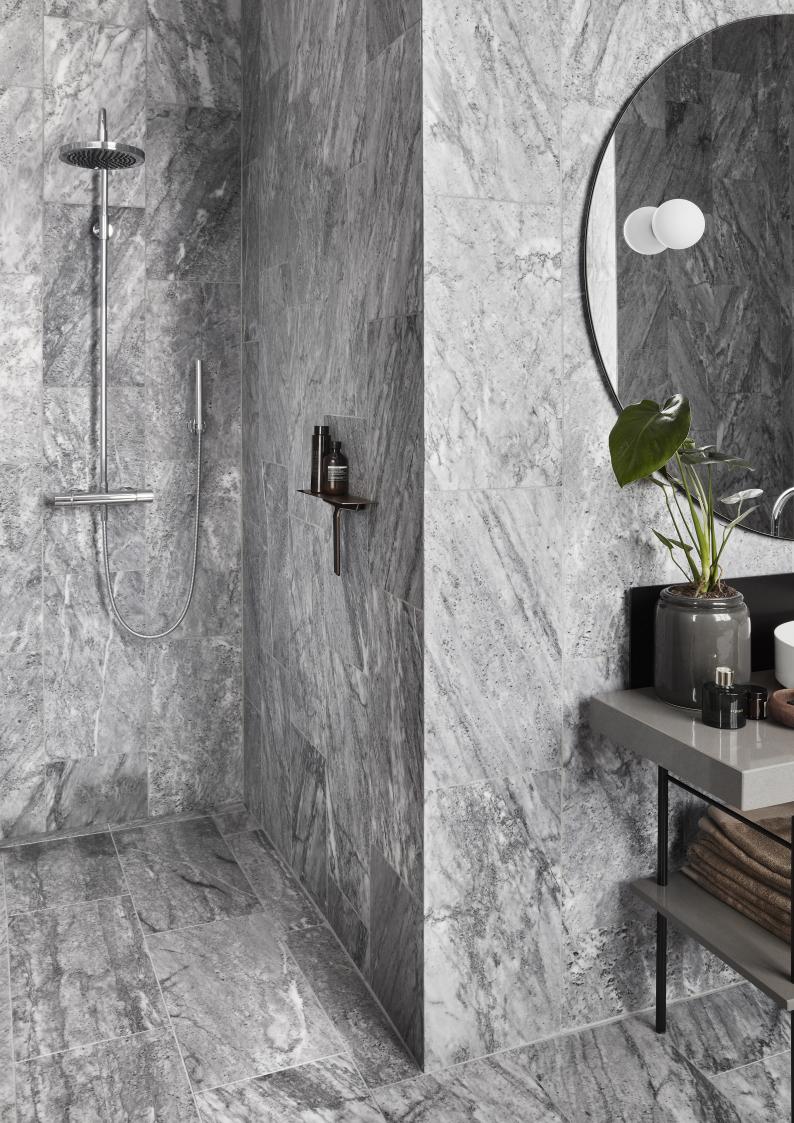

HighLine floor drain | Custom without frame

GlassLine shower screen | with black frame
HighLine floor drain | black
Reframe collection soap shelf with shower wiper, towel bar, hook,
toilet brush, toilet paper holder and spare toilet paper holder | black

## SOAP SHELF AND SHOWER WIPER

Besides creating a place for your shower essentials, the shelf also provides a fixed home for the shower wiper. Hidden magnets in the wall mount and shower wiper ensure a secure and discrete placement, keeping the wiper handy and easy to access at all times.