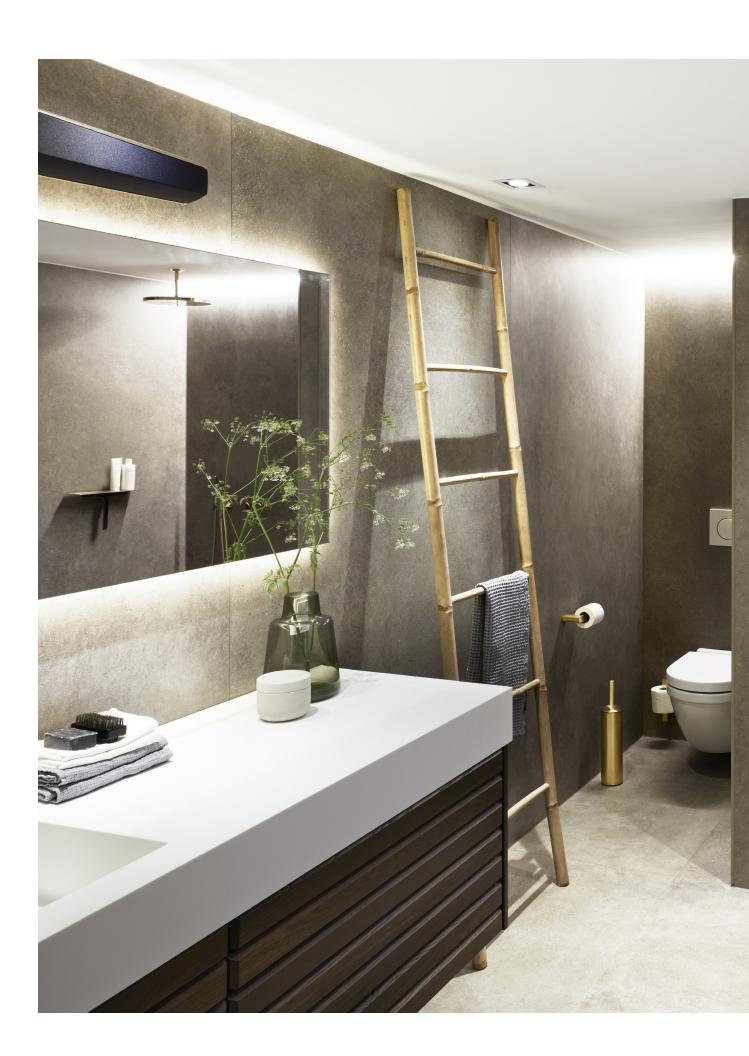

## REFRAME YOUR BATHROOM EXPERIENCE

Reframe Collection by Unidrain is an exclusive and unique series of bathroom accessories designed to give your bathroom a truly Scandinavian look.

The design is timeless and minimalistic.

## MATCHING COLOURS

The Reframe Collection is designed to match the award-winning Unidrain HighLine-series. Choose between five colour options: hand polished or brushed steel, brushed copper, brass or black.