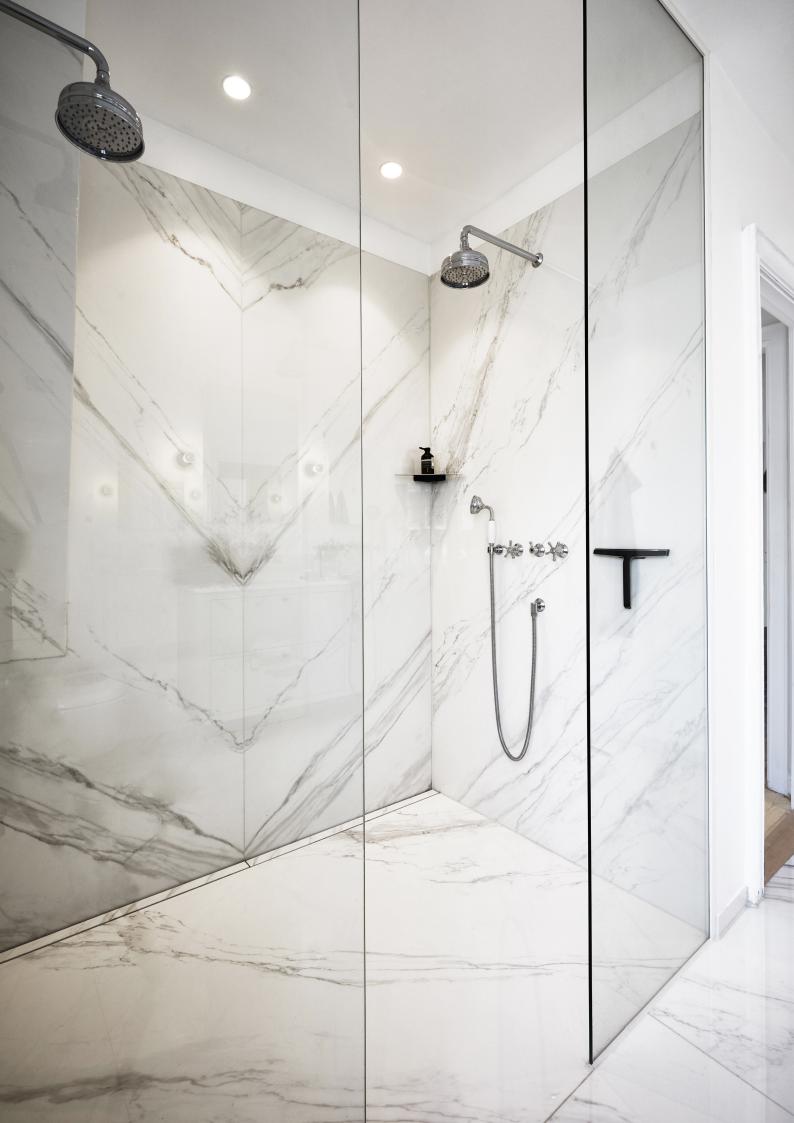

## GLASSLINE - STATE OF THE ART

Unidrain GlassLine is a glass wall solution with an integrated floor drain and built-in slope, securing an easy installation and water tight solution. Only a discreet steel frame is visible along the wall and floor, showcasing the elegant lines and providing a timeless look. Glass surfaces are treated with Cleantec for easier maintenance.

Top rail | steel

Integrated floor drain

GlassLine shower screen | Transparent GlassLine shower door HighLine floor drain | Panel brushed steel

GlassLine shower screen HighLine floor drain | Custom tile solution