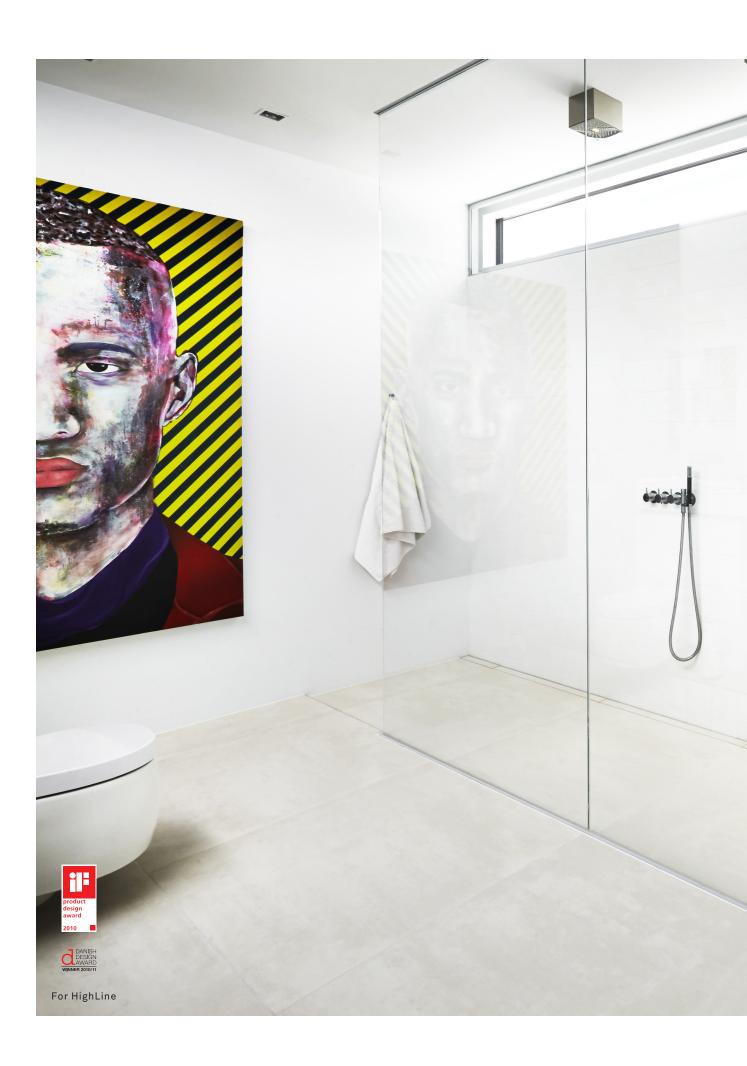

## GLASSLINE - STATE OF THE ART

Unidrain GlassLine is a glass wall solution with an integrated floor drain and built-in slope, securing an easy installation and water tight solution. Only a discreet steel frame is visible along the wall and floor, showcasing the elegant lines and providing a timeless look. Glass surfaces are treated with Cleantec for easier maintenance.