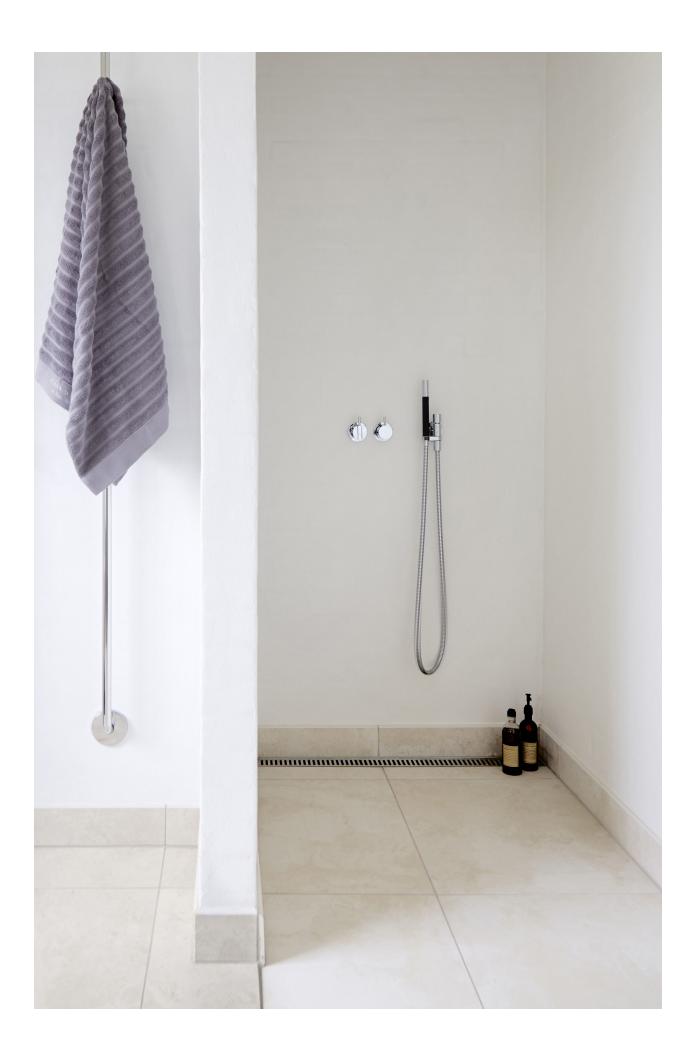

# CLASSICLINE

ClassicLine is the original design range from Unidrain, and consists of frame and grating.

Six elegant and timeless designs in brushed stainless steel ensure a solution to suit any taste.

ClassicLine floor drain | Square GlassLine shower screen | Transparent

ClassicLine floor drain | Classic