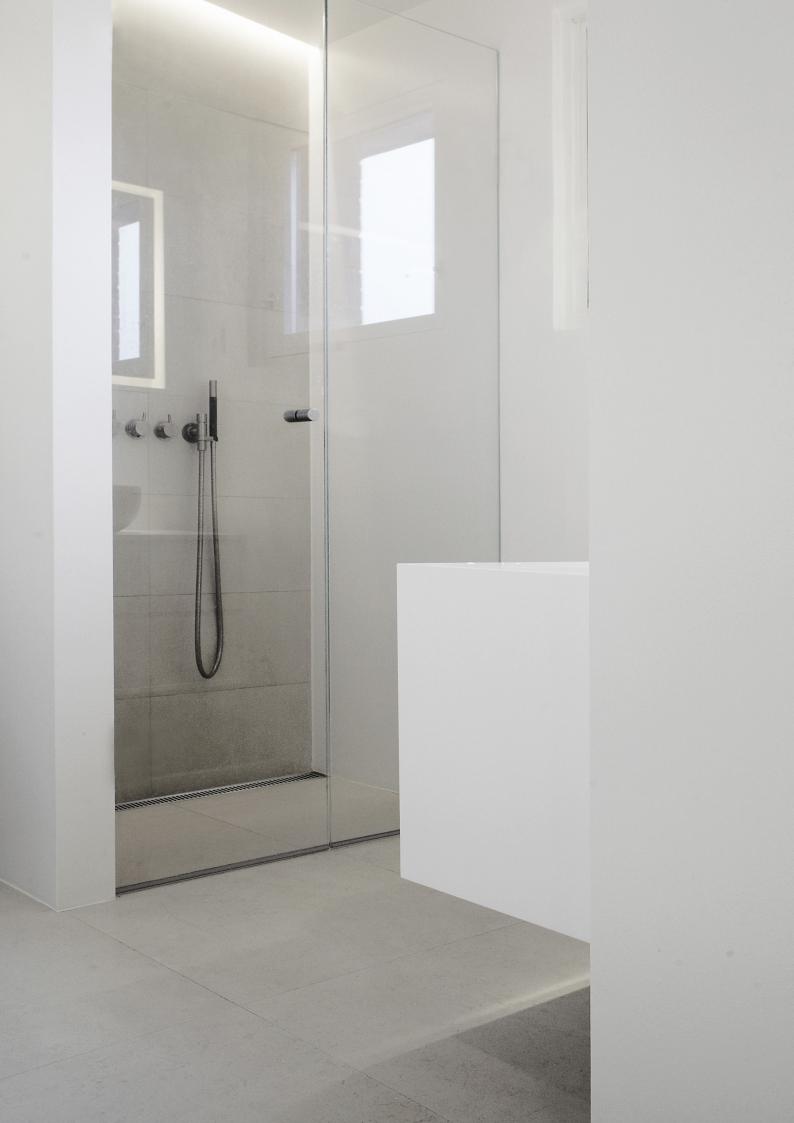

### GLASSLINE - STATE OF THE ART

Unidrain GlassLine is a glass wall solution with an integrated floor drain and built-in slope, securing an easy installation and water tight solution.

Only a discreet steel frame is visible along the wall and floor, showcasing the elegant lines and providing a timeless look.

Glass surfaces are treated with GEWE-clean® for easier maintenance.