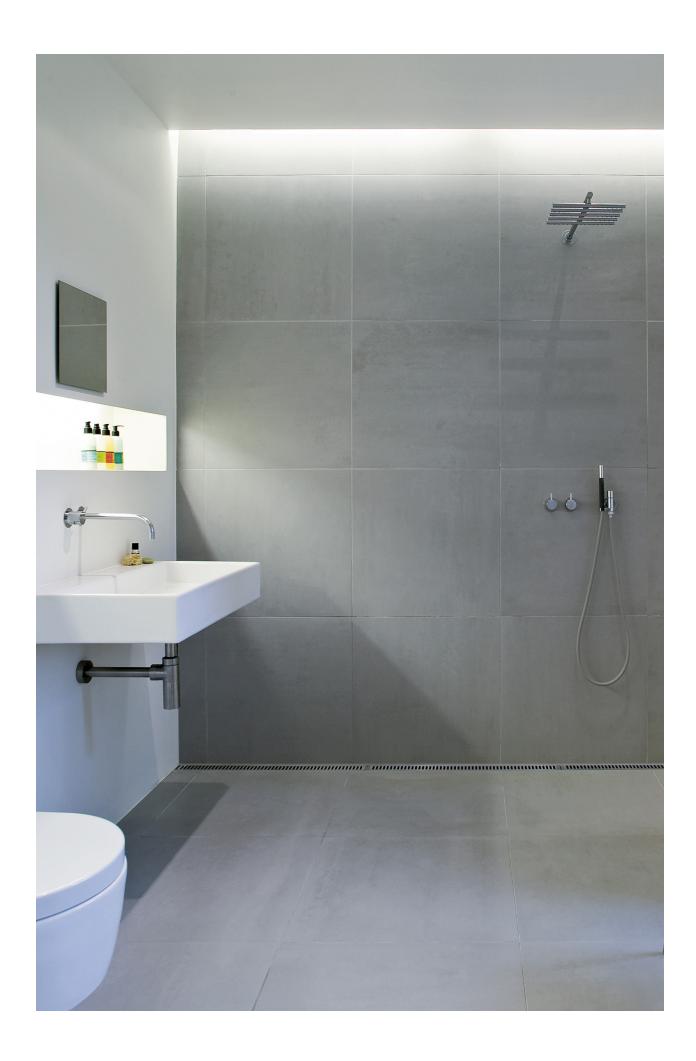

# CLASSICLINE

ClassicLine is the original design range from Unidrain, and consists of frame and grating.

Six elegant and timeless designs in brushed stainless steel ensure a solution to suit any taste.

ClassicLine floor drain | Square GlassLine shower screen | Transparent

ClassicLine floor drain | Classic