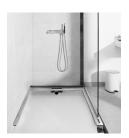

GlassLine shower screen | Transparent ClassicLine floor drain | Column

Top rail | steel

Integrated floor drain

### GLASSLINE - STATE OF THE ART

Unidrain GlassLine is a glass wall solution with an integrated floor drain and built-in slope, securing an easy installation and water tight solution.

Only a discreet steel frame is visible along the wall and floor, showcasing the elegant lines and providing a timeless look.