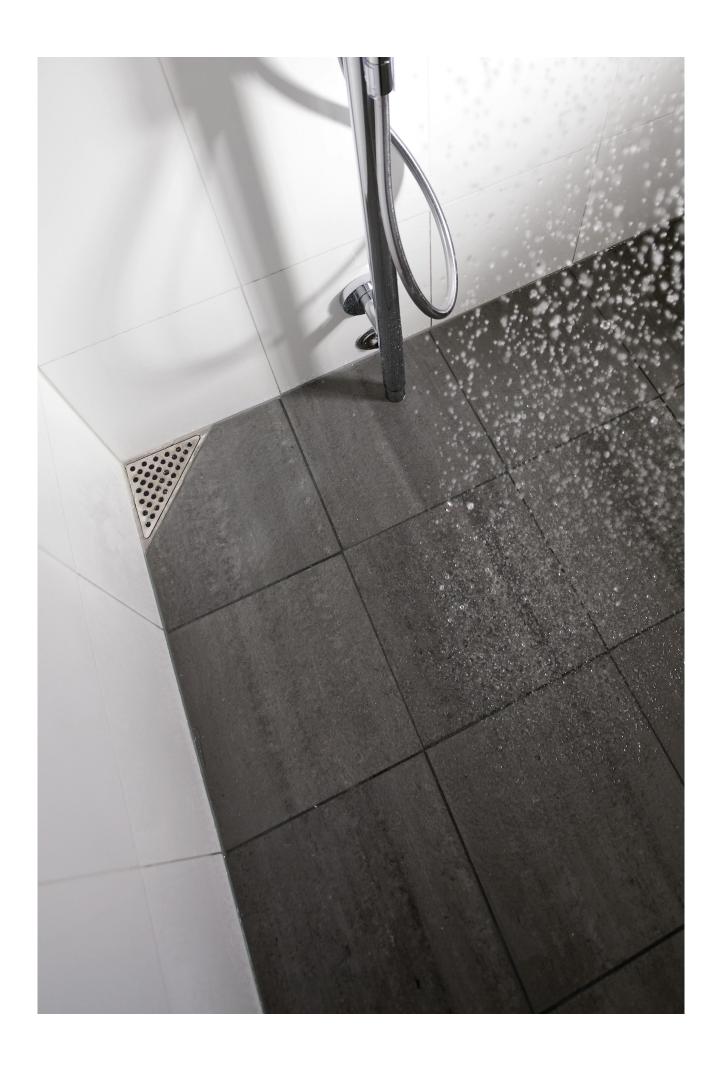

## CORNER DRAIN

A corner drain is a discreet solution for bathrooms and utility rooms with limited space. They are significantly smaller than the equivalent floor drains on the market. Furthermore, they are placed in the corner against the walls, creating more space in the shower cubicle