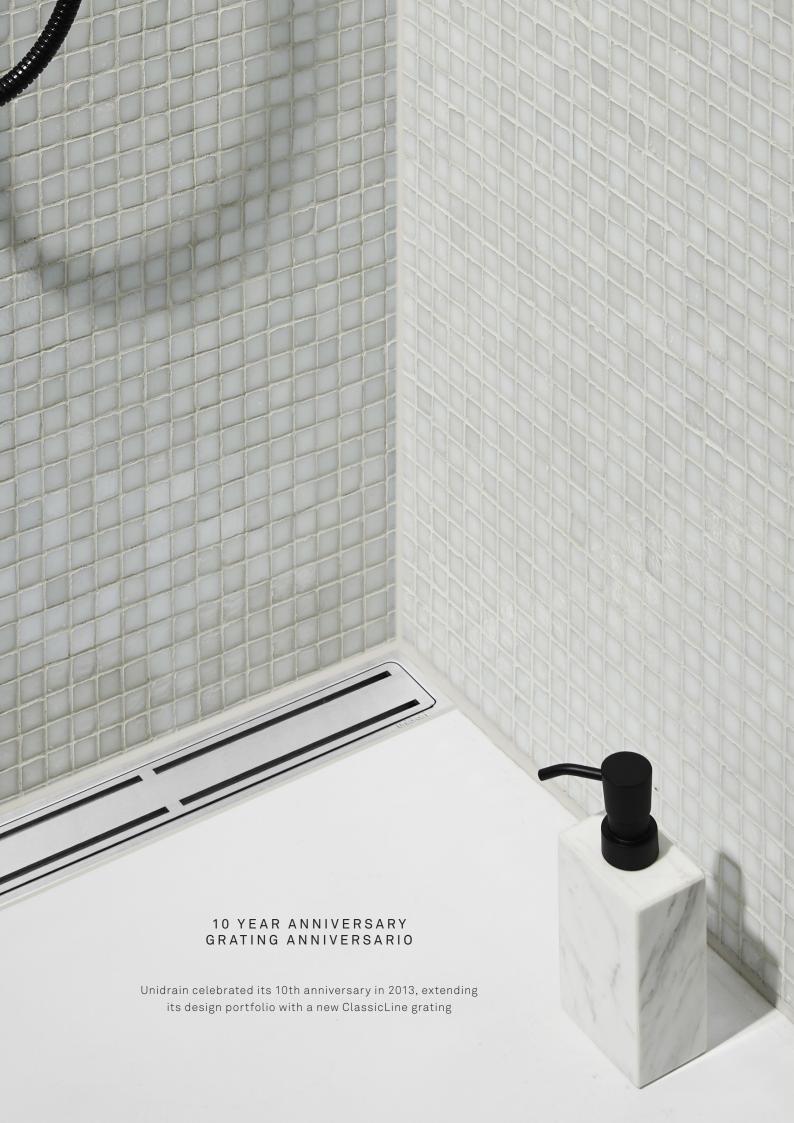

### GLASSLINE - STATE OF THE ART

Unidrain GlassLine is a glass wall solution with an integrated floor drain and built-in slope, securing an easy installation and water tight solution.

Only a discreet steel frame is visible along the wall and floor, showcasing the elegant lines and providing a timeless look.