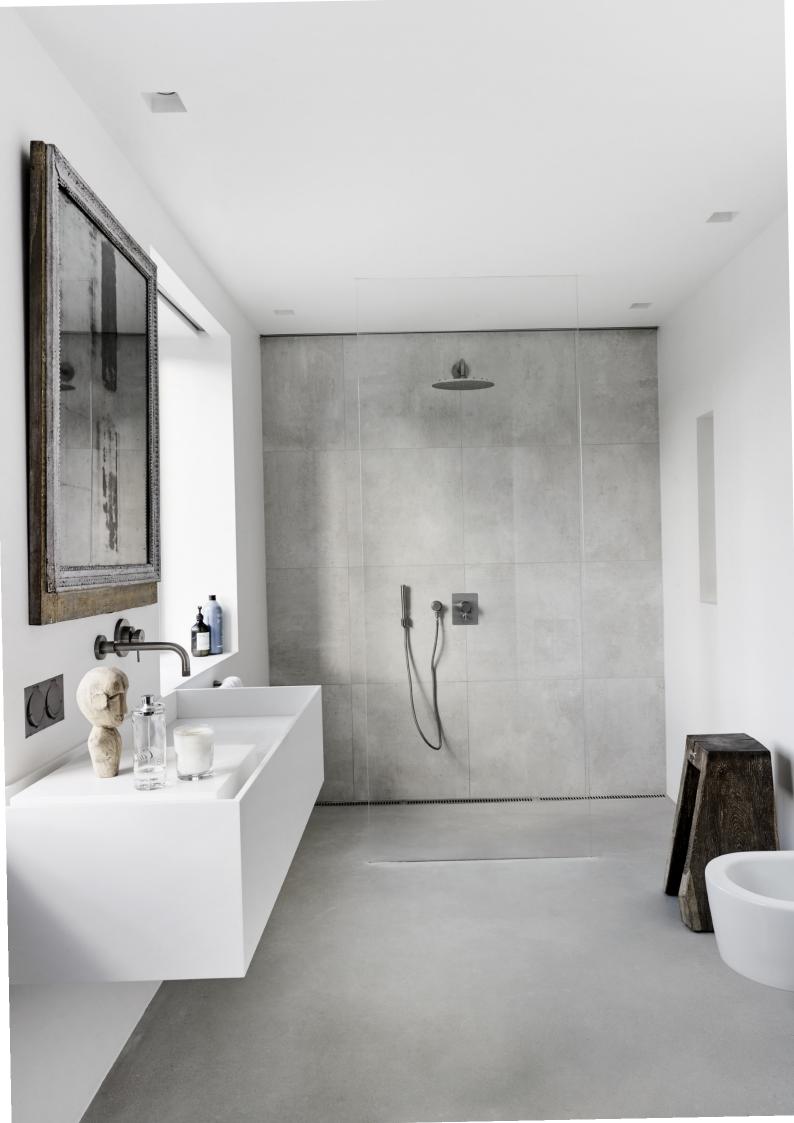

### GLASSLINE - STATE OF THE ART

Unidrain GlassLine is a glass wall solution with an integrated floor drain and built-in slope, securing an easy installation and water tight solution.

Only a discreet steel frame is visible along the wall and floor, showcasing the elegant lines and providing a timeless look.

Glass surfaces are treated with GEWE-clean® for easier maintenance.