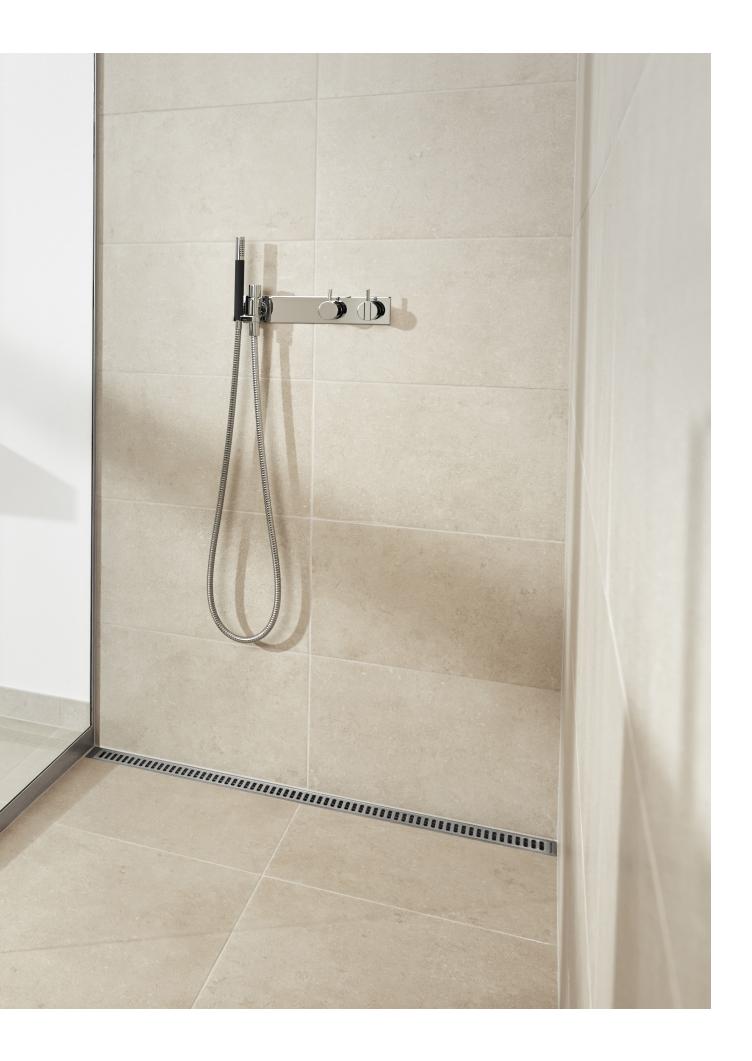

# CLASSICLINE

ClassicLine is the original design range from Unidrain, and consists of frame and grating.

Six elegant and timeless designs in brushed stainless steel ensure a solution to suit any taste.

ClassicLine floor drain | Square GlassLine shower screen | Transparent

ClassicLine floor drain | Classic