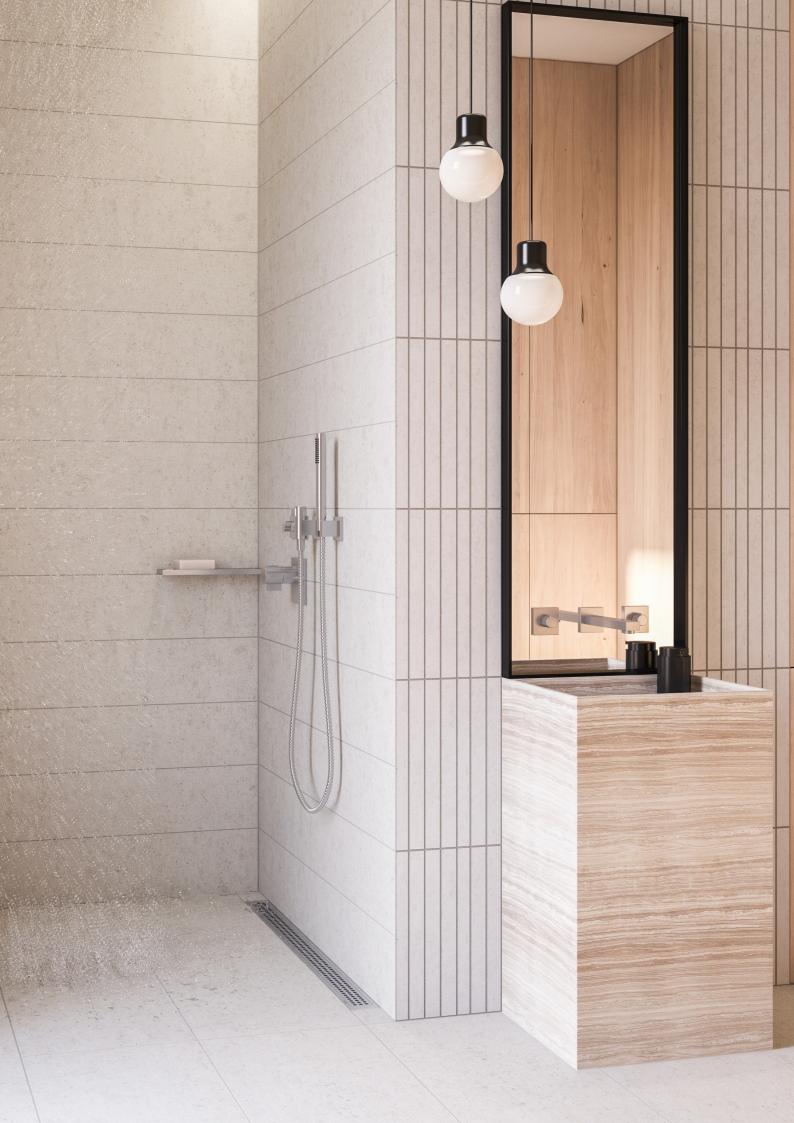

### GLASSLINE - STATE OF THE ART

Unidrain GlassLine is a glass wall solution with an integrated floor drain and built-in slope, securing an easy installation and water tight solution.

Only a discreet steel frame is visible along the wall and floor, showcasing the elegant lines and providing a timeless look.

Glass surfaces are treated with GEWE-clean® for easier maintenance.