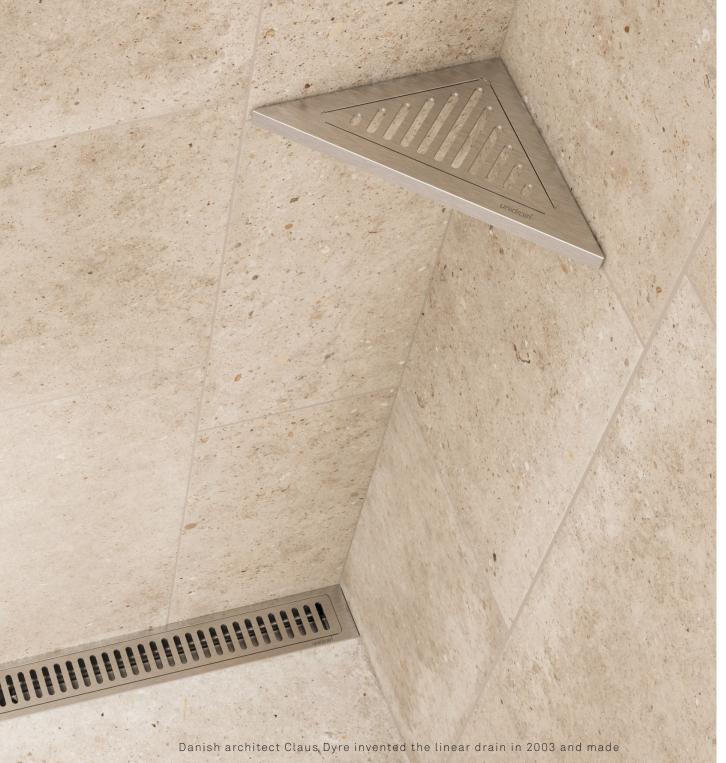

Danish architect Claus Dyre invented the linear drain in 2003 and made
Unidrain's unique floor drain system the first linear drain in the world. Since then,
various products have been added, all with the same focus on function and design.
Unidrain's products have received several international design awards.

## CORNER DRAIN

A corner drain is a discreet solution for bathrooms and utility rooms with limited space. They are significantly smaller than the equivalent floor drains on the market. Furthermore, they are placed in the corner against the walls, creating more space in the shower cubicle

ClassicLine corner drain | Classic ClassicLine corner drain | Anniversario ClassicLine corner drain | Column