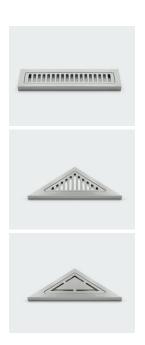

## CORNER DRAIN

A corner drain is a discreet solution for bathrooms and utility rooms with limited space. They are significantly smaller than the equivalent floor drains on the market. Furthermore, they are placed in the corner against the walls, creating more space in the shower cubicle

ClassicLine corner drain | Classic ClassicLine corner drain | Anniversario ClassicLine corner drain | Column