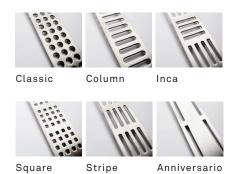

# CLASSICLINE

ClassicLine is the original design range from Unidrain, and consists of frame and grating.

Six elegant and timeless designs in brushed stainless steel ensure a solution to suit any taste.

ClassicLine floor drain | Square GlassLine shower screen | Transparent

ClassicLine floor drain | Classic

ClassicLine corner drain | Classic ClassicLine corner drain | Anniversario ClassicLine corner drain | Column