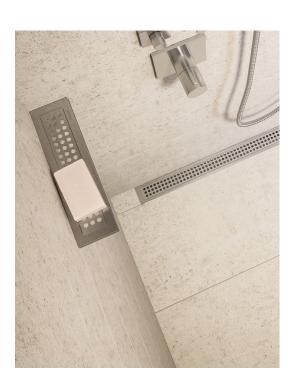

## SOAP SHELVES

Our elegant soap shelves are designed to complement the ClassicLine floor drain. They are available in linear and corner models.