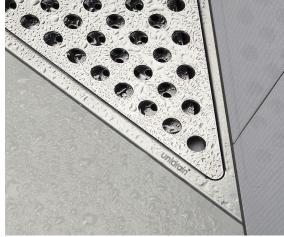

## CORNER DRAIN

A corner drain is a discreet solution for bathrooms and utility rooms with limited space. They are significantly smaller than the equivalent floor drains on the market. Furthermore, they are placed in the corner against the walls, creating more space in the shower cubicle

ClassicLine corner drain | Classic ClassicLine corner drain | Anniversario ClassicLine corner drain | Column