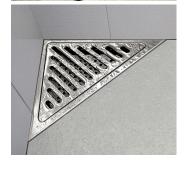

## CORNER DRAIN

A corner drain is a discreet solution for bathrooms and utility rooms with limited space. They are significantly smaller than the equivalent floor drains on the market. Furthermore, they are placed in the corner against the walls, creating more space in the shower cubicle

ClassicLine corner drain | Classic ClassicLine corner drain | Anniversario ClassicLine corner drain | Column