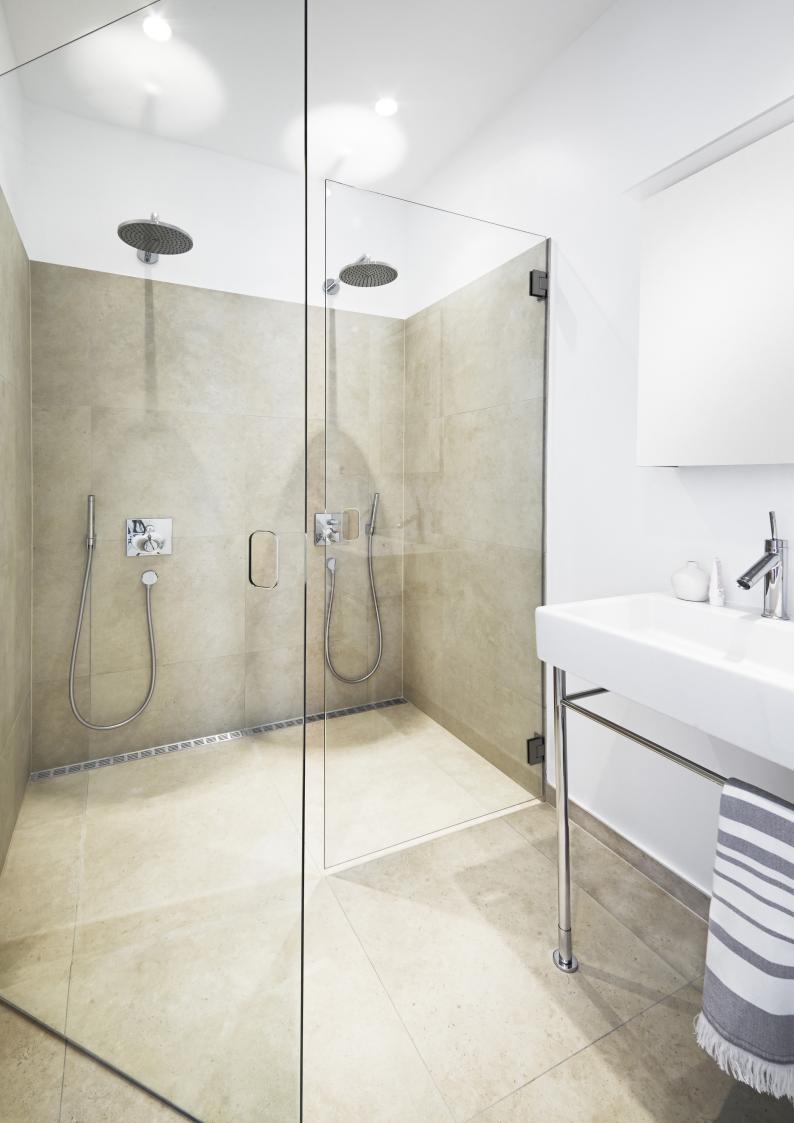

### GLASSLINE - STATE OF THE ART

Unidrain GlassLine is a glass wall solution with an integrated floor drain and built-in slope, securing an easy installation and water tight solution.

Only a discreet steel frame is visible along the wall and floor, showcasing the elegant lines and providing a timeless look.

Glass surfaces are treated with GEWE-clean® for easier maintenance.