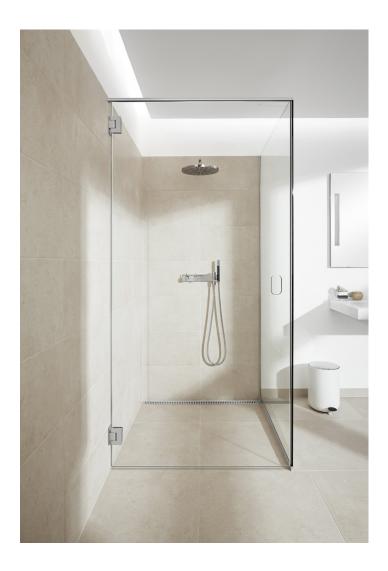

GlassLine shower screen | Transparent ClassicLine floor drain | Column

Top rail | steel

Integrated floor drain

### GLASSLINE - STATE OF THE ART

Unidrain GlassLine is a glass wall solution with an integrated floor drain and built-in slope, securing an easy installation and water tight solution.

Only a discreet steel frame is visible along the wall and floor, showcasing the elegant lines and providing a timeless look.

Glass surfaces are treated with GEWE-clean® for easier maintenance.