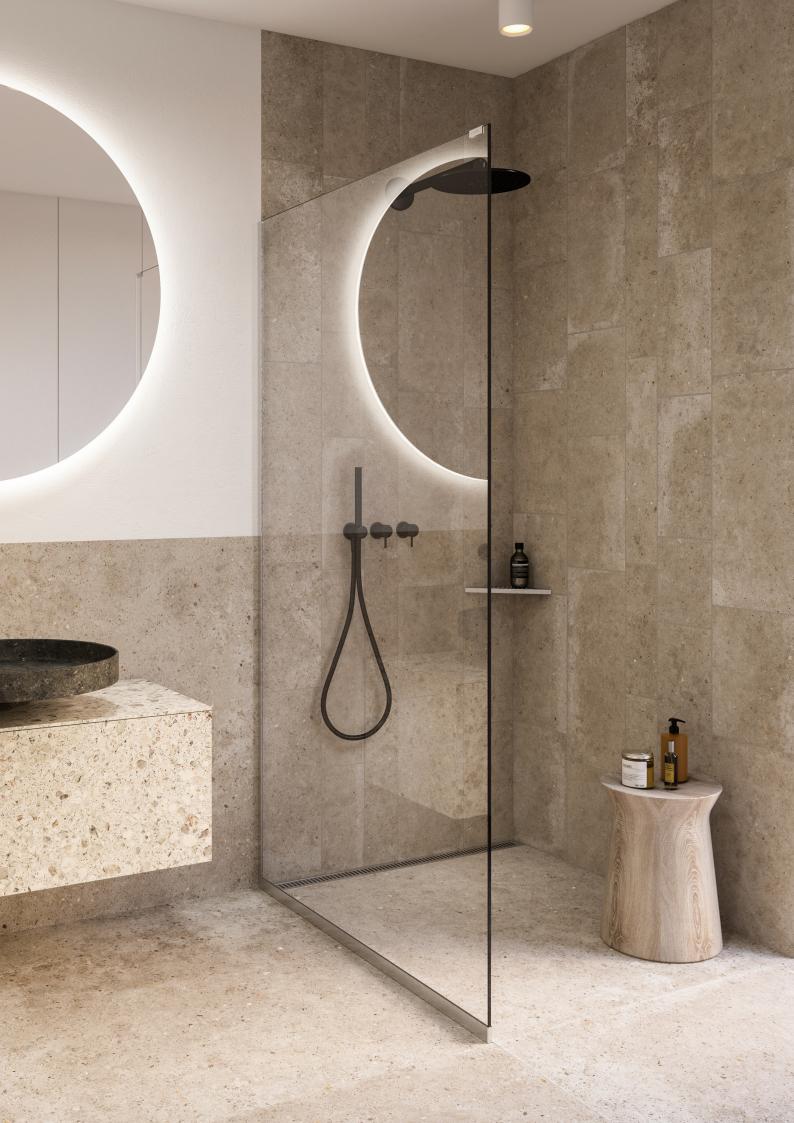

### GLASSLINE - STATE OF THE ART

Unidrain GlassLine is a glass wall solution with an integrated floor drain and built-in slope, securing an easy installation and water tight solution.

Only a discreet steel frame is visible along the wall and floor, showcasing the elegant lines and providing a timeless look.

Glass surfaces are treated with GEWE-clean® for easier maintenance.