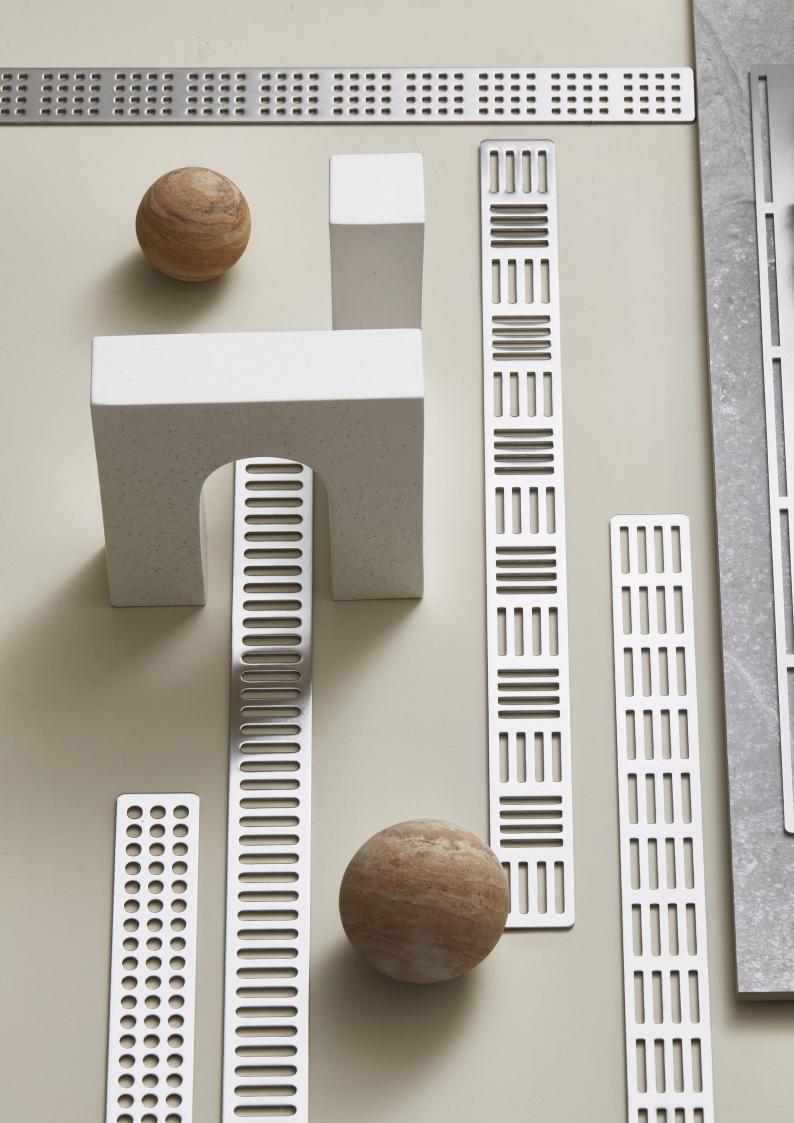

# CLASSICLINE

ClassicLine is the original design range from Unidrain, and consists of frame and grating.

Six elegant and timeless designs in brushed stainless steel ensure a solution to suit any taste.

ClassicLine floor drain | Square GlassLine shower screen | Transparent

ClassicLine floor drain | Classic