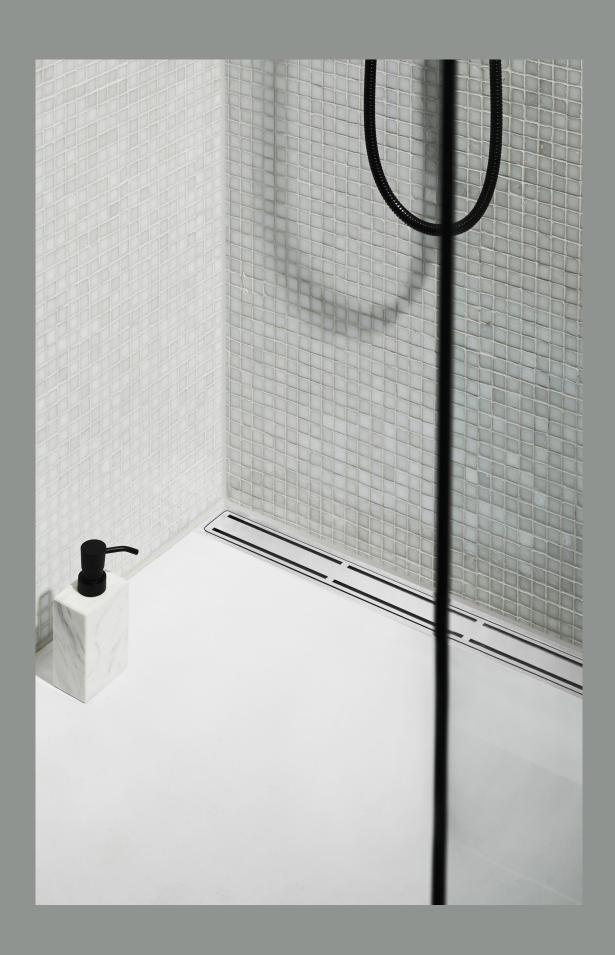

# CLASSICLINE

ClassicLine is the original design range from Unidrain, and consists of frame and grating.

Six elegant and timeless designs in brushed stainless steel ensure a solution to suit any taste.

ClassicLine floor drain | Square GlassLine shower screen | Transparent

ClassicLine floor drain | Classic