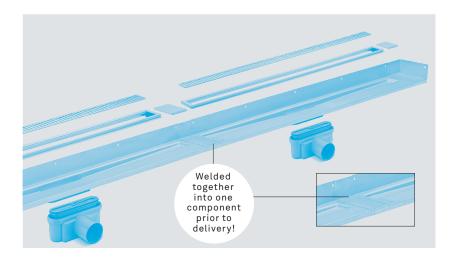

#### BESPOKE DRAINS

Unidrain Bespoke (Module 1100) is the flexible solution for any size of bathroom. Unidrain Bespoke makes it possible to produce floor drains in any length and along several walls. This flexibility makes Bespoke the ideal solution for hotels, sports centres, schools and wellness facilities, or for an exclusive private bathroom.