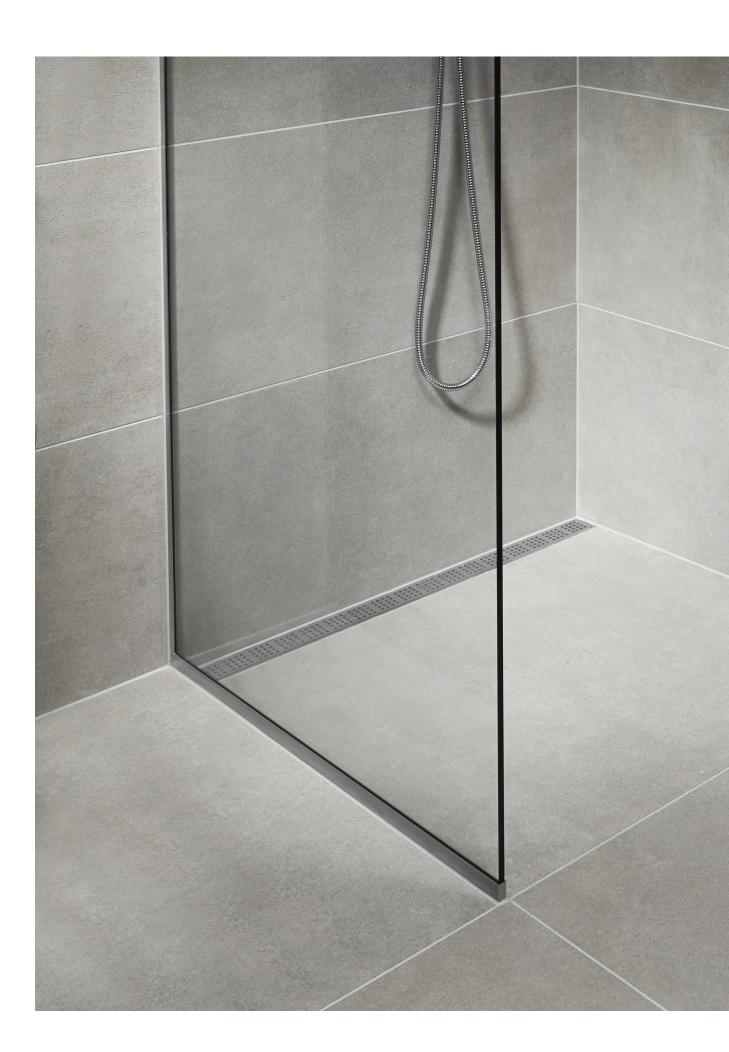

### GLASSLINE - STATE OF THE ART

Unidrain GlassLine is a glass wall solution with an integrated floor drain and built-in slope, securing an easy installation and water tight solution.

Only a discreet steel frame is visible along the wall and floor, showcasing the elegant lines and providing a timeless look.

Glass surfaces are treated with GEWE-clean® for easier maintenance.