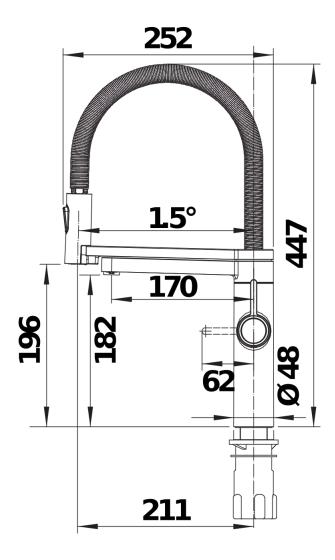

m, filtered ambient cold
- Click and Touch: Selection of predefined conditioned water type and volume in ml thanks to the scaling wheel and intuitive touch control
- Separate 180° swivel spout for refined water
- 360° swivel spout for mixed water
- Ø 35 mm tap hole required
- With ceramic disk cartridge
- Patented jet regulator for markedly reduced scaling
- two-jet shower for mixed water with magnetic holder
- Flexible connector pipes, 700 mm long and 3/4" nut
- Stabilisation plate to increase the stability of the tap when fitted in stainless steel sinks
- With non-return valve and thus guaranteed against reflux in accordance with EN 171

| •  |    |        |    |
|----|----|--------|----|
| ١, | ٠+ | $\sim$ | 10 |
| "  | -1 | aı     |    |
|    |    |        |    |



## Swivel range





Side view