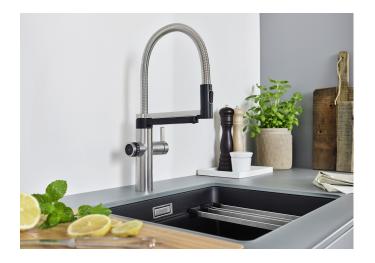

## Product information sheet drink.filter EVOL-S Pro

Item no. 526311

**Benefits** 

- 3-in-1 semi-pro mixer tap: cold, warm and filtered water
- Click & Duch: Exact amount of filtered water conveniently set via accurate scaling wheel and intuitive touch control for water consumption on demand
- High-end BWT multi-stage filter reduces lime and improves taste
- Separate outlet for purified drinking water
- Dual spray with precise magnetic holder

## System

- High-end water filtering system by BWT, incl. Filter head and multi-stage filter catridge
- Control box with integrated display to show remaining filter capacity
- Power supply: 220-240 V AC/50 Hz
- 1 Drink Filter Soft L, 1 Filter head and 1 control box included scope of supply
- 3-in-1 semi-professional tap ambient cold and warm, filtered ambient cold
- Click and Touch: Selection of predefined conditioned water type and volume in ml thanks to the scaling wheel and intuitive touch control
- Separate 180° swivel spout for refined water
- 360° swivel spout for mixed water
- Ø 35 mm tap hole required
- With ceramic disk cartridge
- Patented jet regulator for markedly reduced scaling
- two-jet shower for mixed water with magnetic holder
- Flexible connector pipes, 700 mm long and 3/4" nut
- Stabilisation plate to increase the stability of the tap when fitted in stainless steel sinks
- With non-return valve and thus guaranteed against reflux in accordance with EN 171