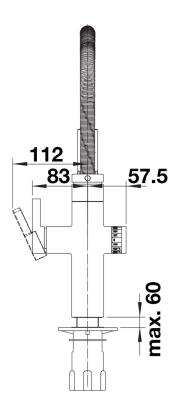

arm, filtered ambient cold
- Click and Touch: Selection of predefined conditioned water type and volume in ml thanks to the scaling wheel and intuitive touch control
- Separate 180° swivel spout for refined water
- 360° swivel spout for mixed water
- Ø 35 mm tap hole required
- With ceramic disk cartridge
- Patented jet regulator for markedly reduced scaling
- two-jet shower for mixed water with magnetic holder
- Flexible connector pipes, 700 mm long and 3/4" nut
- Stabilisation plate to increase the stability of the tap when fitted in stainless steel sinks
- With non-return valve and thus guaranteed against reflux in accordance with EN 171

| •  |    |        |    |
|----|----|--------|----|
| ١, | ٠+ | $\sim$ | 10 |
| "  | -1 | aı     |    |
|    |    |        |    |



## Swivel range





Side view