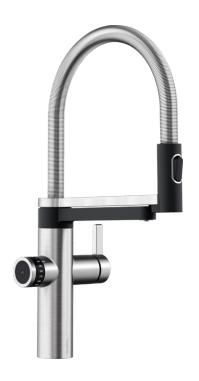

## Product information sheet drink.filter EVOL-S Pro

Item no. 526311

**Benefits** 

- 3-in-1 semi-pro mixer tap: cold, warm and filtered water
- Click & Duch: Exact amount of filtered water conveniently set via accurate scaling wheel and intuitive touch control for water consumption on demand
- High-end BWT multi-stage filter reduces lime and improves taste
- Separate outlet for purified drinking water
- Dual spray with precise magnetic holder

## System

- High-end water filtering system by BWT, incl. Filter head and multi-stage filter catridge
- Control box with integrated display to show remaining filter capacity
- Power supply: 220-240 V AC/50 Hz
- 1 Drink Filter Soft L, 1 Filter head and 1 control box included scope of supply
- 3-in-1 semi-professional tap ambient cold and warm, filtered ambient cold
- Click and Touch: Selection of predefined conditioned water type and volume in ml thanks to the scaling wheel and intuitive touch control
- Separate 180° swivel spout for refined water
- 360° swivel spout for mixed water
- Ø 35 mm tap hole required
- With ceramic disk cartridge
- Patented jet regulator for markedly reduced scaling
- two-jet shower for mixed water with magnetic holder
- Flexible connector pipes, 700 mm long and 3/4" nut
- Stabilisation plate to increase the stability of the tap when fitted in stainless steel sinks
- With non-return valve and thus guaranteed against reflux in accordance with EN 171