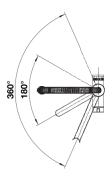

## Swivel range

Side view

## System

- High-end water filtering system by BWT, incl. Filter head and multi-stage filter catridge
- Control box with integrated display to show remaining filter capacity
- Power supply: 220-240 V AC/50 Hz
- 1 Drink Filter Soft L, 1 Filter head and 1 control box included scope of supply
- 3-in-1 semi-professional tap ambient cold and warm, filtered ambient cold
- Click and Touch: Selection of predefined conditioned water type and volume in ml thanks to the scaling wheel and intuitive touch control
- Separate 180° swivel spout for refined water
- 360° swivel spout for mixed water
- Ø 35 mm tap hole required
- With ceramic disk cartridge
- Patented jet regulator for markedly reduced scaling
- two-jet shower for mixed water with magnetic holder
- Flexible connector pipes, 700 mm long and 3/4" nut
- Stabilisation plate to increase the stability of the tap when fitted in stainless steel sinks
- With non-return valve and thus guaranteed against reflux in accordance with EN 171