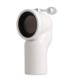

#### NOT PROVIDED FIXINGS / ACCESSORIES / SPARE

(\* Mandatory)

F950399

Plastic 'S' outlet bend 90°

F950099

Plastic outlet bend 90°

F950199

Plastic outlet bend 90°, to be installed only on shifted BTW bowl