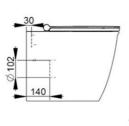

| Width (mm)      | 360              |  |
|-----------------|------------------|--|
| Depth (mm)      | 550              |  |
| Height (mm)     | 410              |  |
| Weight (Kg)     | 36,60            |  |
| Flush Volume (I | 4,5              |  |
| Installation    | back to wall     |  |
| Outlet          | universal outlet |  |
|                 |                  |  |