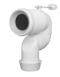

#### NOT PROVIDED FIXINGS / ACCESSORIES / SPARE

(\* Mandatory)

F950399

Plastic 'S' outlet bend 90°

F950099

Plastic outlet bend 90°

F950199

Plastic outlet bend 90°, to be installed only on shifted BTW bowl