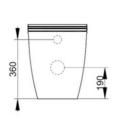

| Width (mm)      | 360              |  |
|-----------------|------------------|--|
| Depth (mm)      | 550              |  |
| Height (mm)     | 410              |  |
| Weight (Kg)     | 36,60            |  |
| Flush Volume (I | 4,5              |  |
| Installation    | back to wall     |  |
| Outlet          | universal outlet |  |
|                 |                  |  |