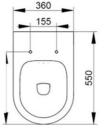

Cod. D483101 White DOP-No 997

Back to wall bowl with 4,5 L universal outlet, due to rimless system and interior surface design. Supplied with fixation set for hidden attachment. To be completed with seat and cover and outlet bend in case of vertical installation.

| Width (mm)      | 360              |  |
|-----------------|------------------|--|
| Depth (mm)      | 550              |  |
| Height (mm)     | 410              |  |
| Weight (Kg)     | 36,60            |  |
| Flush Volume (I | 4,5              |  |
| Installation    | back to wall     |  |
| Outlet          | universal outlet |  |
|                 |                  |  |