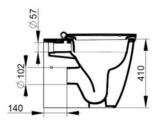

| Width (mm)      | 360              |  |
|-----------------|------------------|--|
| Depth (mm)      | 550              |  |
| Height (mm)     | 410              |  |
| Weight (Kg)     | 36,60            |  |
| Flush Volume (I | 4,5              |  |
| Installation    | back to wall     |  |
| Outlet          | universal outlet |  |
|                 |                  |  |