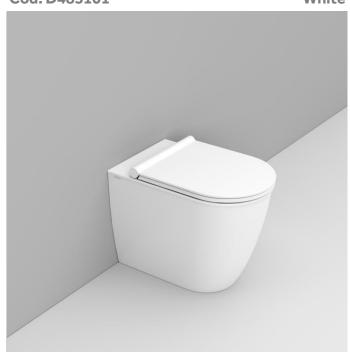

Cod. D483101 White DOP-No 997

Back to wall bowl with 4,5 L universal outlet, due to rimless system and interior surface design. Supplied with fixation set for hidden attachment. To be completed with seat and cover and outlet bend in case of vertical installation.

| Width (mm)      | 360              |  |
|-----------------|------------------|--|
| Depth (mm)      | 550              |  |
| Height (mm)     | 410              |  |
| Weight (Kg)     | 36,60            |  |
| Flush Volume (I | 4,5              |  |
| Installation    | back to wall     |  |
| Outlet          | universal outlet |  |
|                 |                  |  |