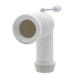

#### NOT PROVIDED FIXINGS / ACCESSORIES / SPARE

(\* Mandatory)

F950399

Plastic 'S' outlet bend 90°

F950099

Plastic outlet bend 90°

F950199

Plastic outlet bend 90°, to be installed only on shifted BTW bowl